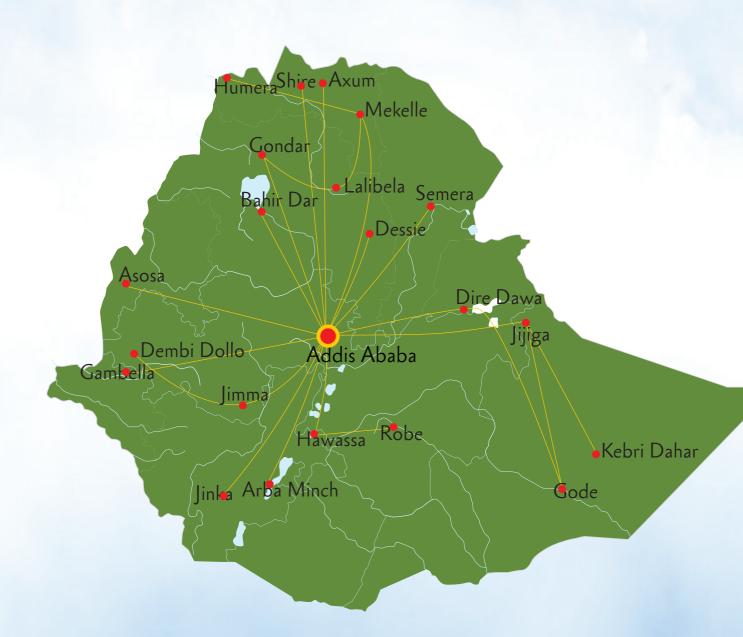

## **ROUTE AND FREQUENCEY**

#### **Destination frequency**

- Ethiopian Airlines, Africa's largest airline is pleased to announce its valued customers that it has increased the frequency of its scheduled flights on its domestic destinations to meet the growing demand. The destinations with increased frequencies include Bahir Dar (BJR) from 21 to 28 weekly flights, Axum (AXM) from 4 to 7 (daily), and Gondar (GDQ) from 14 to 21 weekly flights.
- Ethiopian Cargo & Logistics Services, the Largest Cargo Network Operator in Africa, has launched Trans-Pacific routes, extending from Incheon to Atlanta via Anchorage effective 09 Nov 2020.