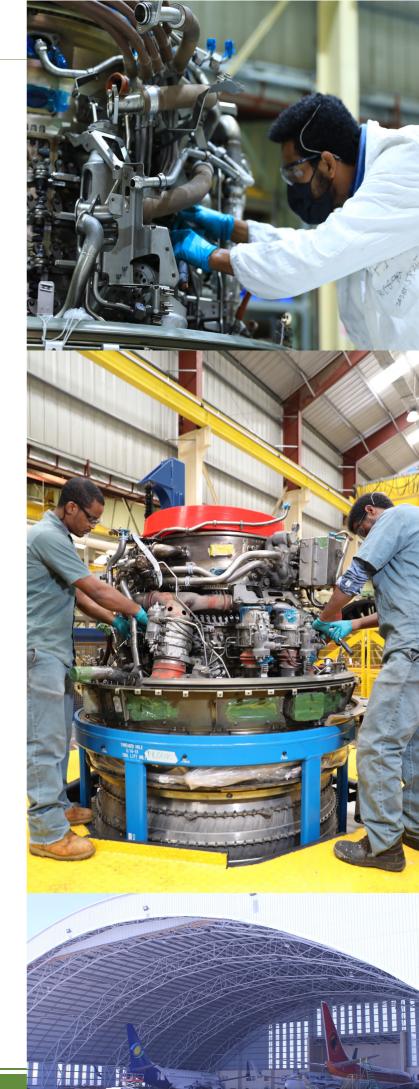

## MAINTENANCE, REPAIR AND OVERHAUL (MRO)

The main distinct performance obligations in the MRO segment are the provision of maintenance, aircraft, and engine overhaul services, which are recognized over time. These performance obligations involve estimating the proportion of the total contract already completed and the profit overall contract, so that an inputoriented measurement of the percentage of completion can be made contract assets and contract liabilities are therefore both recognized. In some cases, the contracts in the MRO segment make it necessary not to recognize distinct services as individual performance obligations but rather as a series. Furthermore, some of the contracts include stand by obligations that require the recognition of revenue over time.

This is particularly the case when remuneration is paid in the form of a fixed rate per hour of flying time. For such contract, the percentage of completion is primarily measured on the basis of the hours invoiced monthly to the customer.