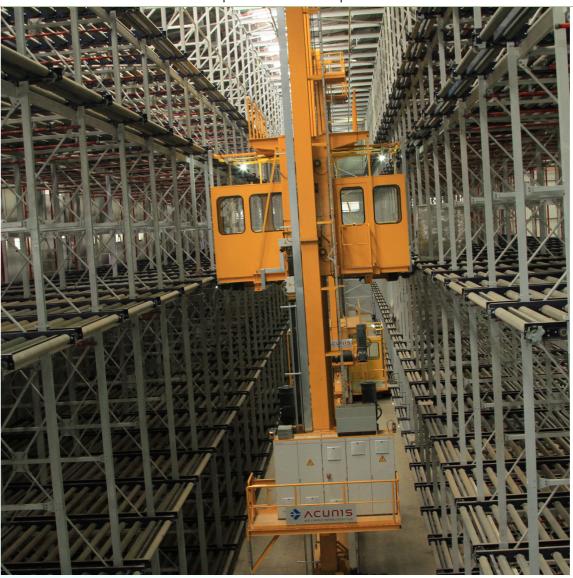

#### **INFRASTRUCTURES**

- Ethiopian Expands Its Global Hub Addis Ababa Bole International Airport, unveils its new Aviation Infrastructure blending Modernity with Bio Safety The new terminal has check-in hall with sixty check-in counters, thirty self-check-in kiosks, ten self-bag drop/SBD/, sixteen immigration counters with more e-gate provisions, sixteen central security screening areas for departing passengers are the new faces of the airport. In addition, it has three contact gates for wide body aircraft along with ten remote contact gates with people mover travellator, escalator, and panoramic lifts. It will house thirty-two arrival immigration counters with eight e-gate provisions at the mezzanine floor level.
- Ethiopian Airlines, the multi-award winning and largest airline in Africa, has become the first airline in Africa and the Middle East to successfully carry out the GEnx-1B engine correlation test.