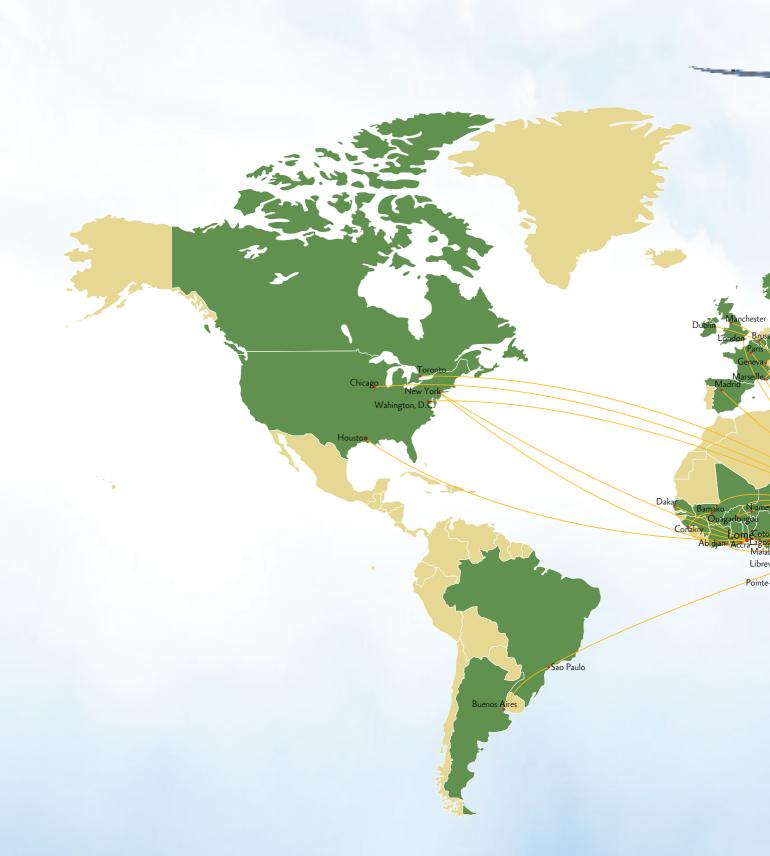

## **ROUTE AND FREQUENCEY**

#### **Destination frequency**

- Ethiopian Airlines, Africa's largest airline is pleased to announce its valued customers that it has increased the frequency of its scheduled flights on its domestic destinations to meet the growing demand. The destinations with increased frequencies include Bahir Dar (BJR) from 21 to 28 weekly flights, Axum (AXM) from 4 to 7 (daily), and Gondar (GDQ) from 14 to 21 weekly flights.
- Ethiopian Cargo & Logistics Services, the Largest Cargo Network Operator in Africa, has launched Trans-Pacific routes, extending from Incheon to Atlanta via Anchorage effective 09 Nov 2020.