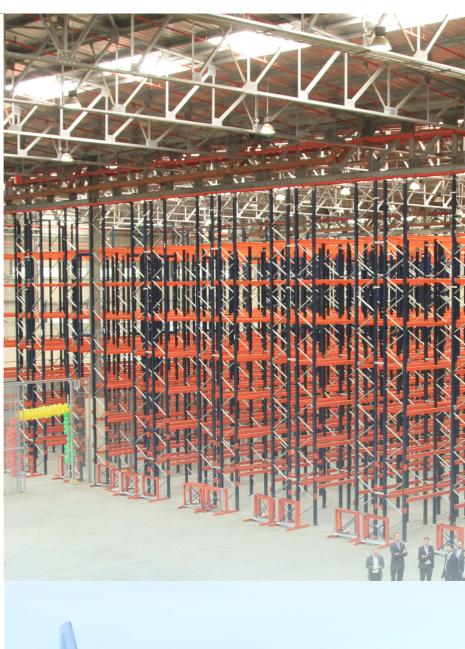

#### **INFRASTRUCTURES**

- Ethiopian Expands Its Global Hub Addis Ababa Bole International Airport, unveils its new Aviation Infrastructure blending Modernity with Bio Safety The new terminal has check-in hall with sixty check-in counters, thirty self-check-in kiosks, ten self-bag drop/SBD/, sixteen immigration counters with more e-gate provisions, sixteen central security screening areas for departing passengers are the new faces of the airport. In addition, it has three contact gates for wide body aircraft along with ten remote contact gates with people mover travellator, escalator, and panoramic lifts. It will house thirty-two arrival immigration counters with eight e-gate provisions at the mezzanine floor level.
- Ethiopian Airlines, the multi-award winning and largest airline in Africa, has become the first airline in Africa and the Middle East to successfully carry out the GEnx-1B engine correlation test.