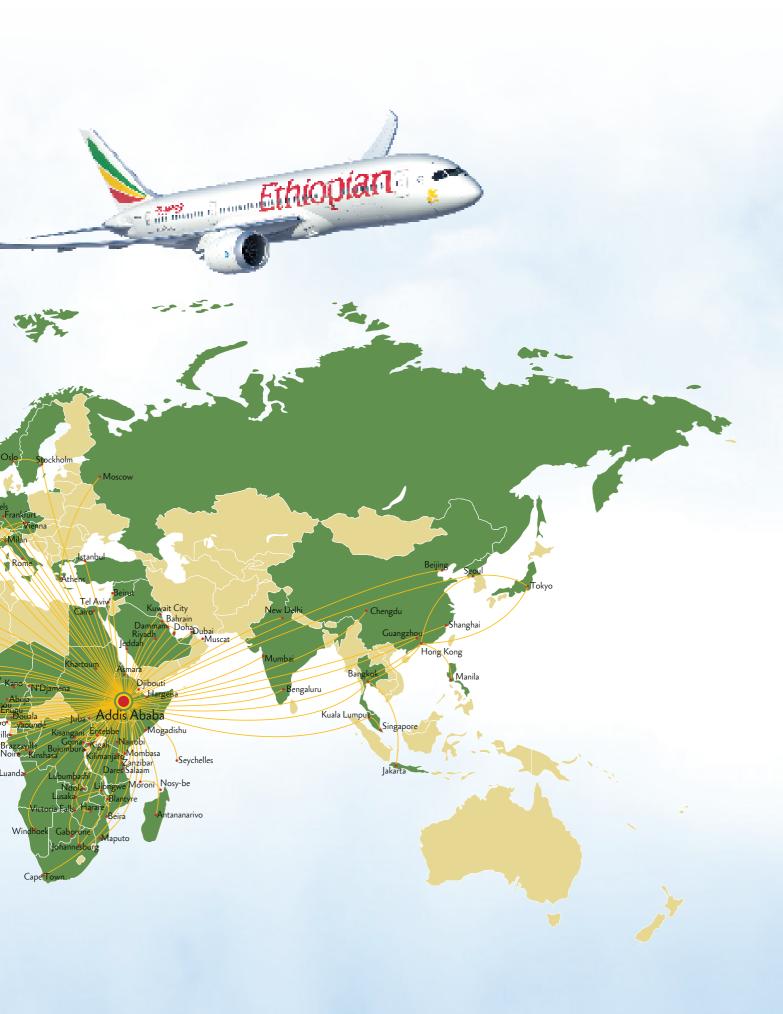

## **ROUTE AND FREQUENCEY**

#### **Destination frequency**

- Ethiopian Airlines, Africa's largest airline is pleased to announce its valued customers that it has increased the frequency of its scheduled flights on its domestic destinations to meet the growing demand. The destinations with increased frequencies include Bahir Dar (BJR) from 21 to 28 weekly flights, Axum (AXM) from 4 to 7 (daily), and Gondar (GDQ) from 14 to 21 weekly flights.
- Ethiopian Cargo & Logistics Services, the Largest Cargo Network Operator in Africa, has launched Trans-Pacific routes, extending from Incheon to Atlanta via Anchorage effective 09 Nov 2020.