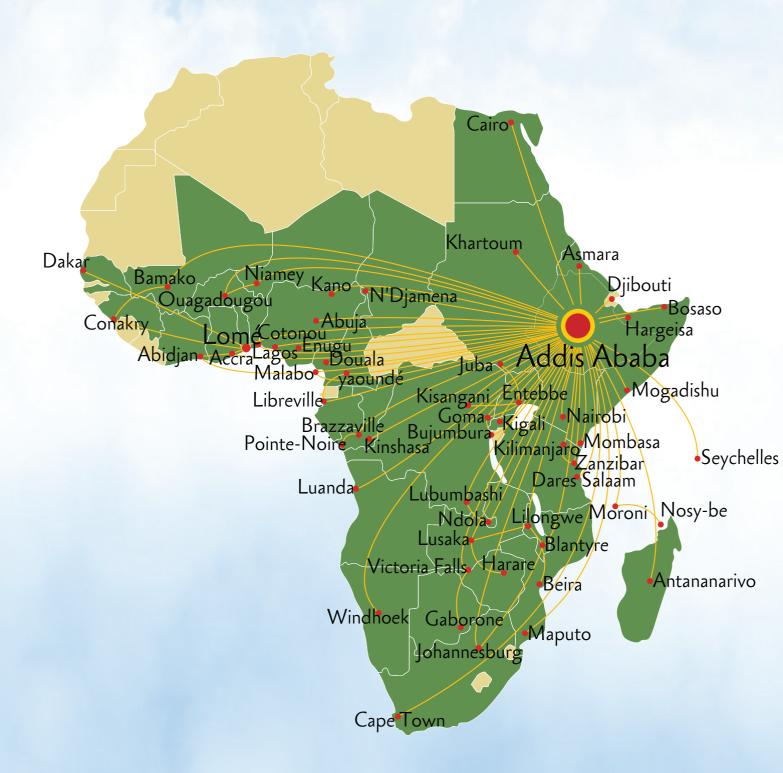

## **ROUTE AND FREQUENCEY**

#### **Destination frequency**

- Ethiopian Airlines, Africa's largest airline is pleased to announce its valued customers that it has increased the frequency of its scheduled flights on its domestic destinations to meet the growing demand. The destinations with increased frequencies include Bahir Dar (BJR) from 21 to 28 weekly flights, Axum (AXM) from 4 to 7 (daily), and Gondar (GDQ) from 14 to 21 weekly flights.
- Ethiopian Cargo & Logistics Services, the Largest Cargo Network Operator in Africa, has launched Trans-Pacific routes, extending from Incheon to Atlanta via Anchorage effective 09 Nov 2020.