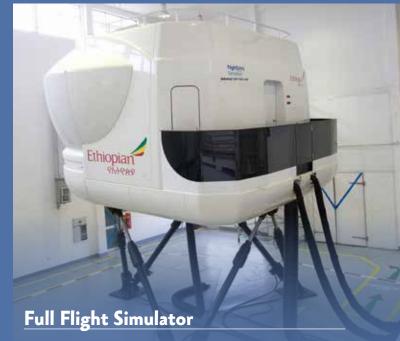

Our cabin crew training simulates real-time scenarios with training aircrafts designed for emergency drills and service training. Our pilot training school uses light aircraft for its basic training and simulators. Full flight simulators of all fleets Ethiopian operates are available for pilot training. Virtual Maintenance Trainers (VMTs) and various work shops feature our aircraft maintenance training. Beyond these, our academy develops standard training packages including e-learning and virtual classroom training. Trainee services include a trainees' cafeteria, dormitories, an administration complex and a plush new auditorium. The academy plans to take in 4,000 students a year in its basic training programs.

These are the most technologically advanced aircraft as a sign of the company's commitment to leading Africa's aviation industry, as well as bridging the continent's skills gap. We have simulators for all the aircraft we fly; A350, B787, B777, B767/B757, B737 and Q400.