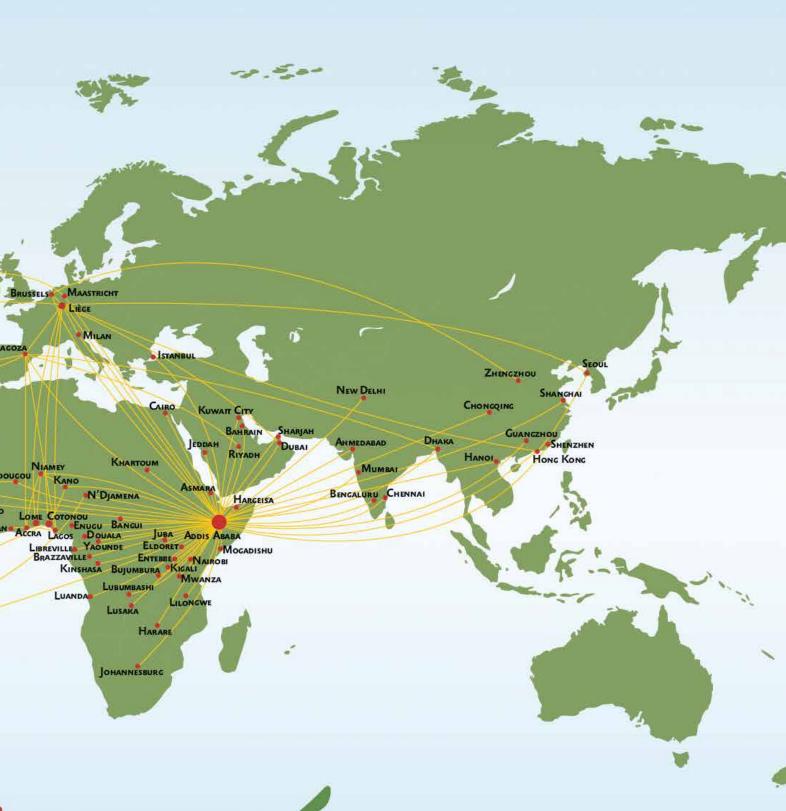

# MORE THAN 121 INTERNATIONAL DESTINATIONS IN FIVE CONTINENTS

# MORE THAN 62 DESTINATIONS IN AFRICA