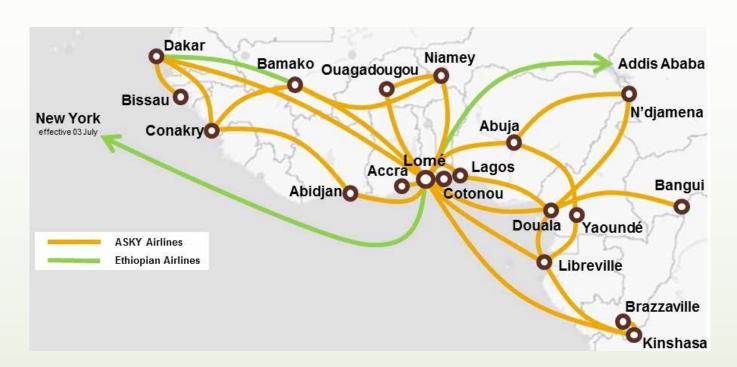

| 37                     |  |  |  |  |







# MORE THAN 121 INTERNATIONAL DESTINATIONS IN FIVE CONTINENTS













# MORE THAN 62 DESTINATIONS IN AFRICA







## MORE THAN DOMESTIC DESTINATIONS







# The Largest Cargo Network Operator 66 Cargo Destinations







## in Africa







#### PARTNER AIRLINES

#### **ASKY Airlines Route Network**



#### Malawian Airlines Route Network







#### **TChadia Airlines Route Network**



#### Ethiopian - Mozambique Airlines Route Network







#### **Code Share Partners**

| Aegean Airlines | All Nippon Airways | ELAL Israel Airlines      | Rwanda Air           | Turkish Airlines        |
|-----------------|--------------------|---------------------------|----------------------|-------------------------|
| Air Canada      | Asiana Airlines    | Kuwait Airways            | TAP Portugal Airline | United Airlines         |
| Air China       | ASKY Airline       | LAM/Mozambique<br>Airline | Shenzhen Airlines    | Azul Brazilian Airlines |
| Air Europa      | Austrian Airlines  | Lufthansa                 | Singapore Airlines   |                         |
| Air India       | Avianca Brazi