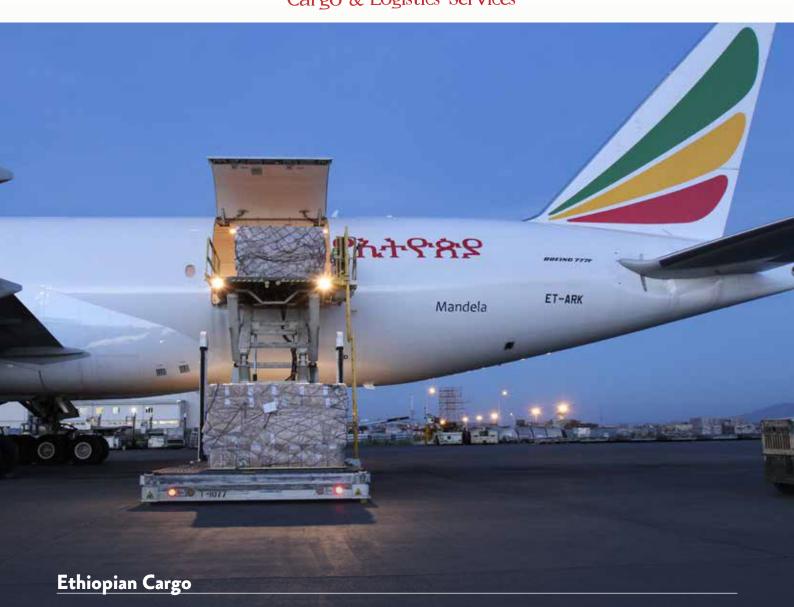

A STAR ALLIANCE MEMBER

Ethiopian Cargo and Logistics services is the largest cargo network operator in Africa. Currently With our dedicated 10 - Boeing 777-200LRF and 2 - Boeing 737-800F freighters, we serve 58 cargo destinations in Africa, the Gulf, the Middle East, Asia, Europe and North Americas with an average daily uplift of over 650 tons on top of the belly hold capacity with a daily uplift of over 200 tons. With Human Capital Number of employees as of November stands at 16,002 this, it has achieved the highest aircraft daily utilization of over 17 hours on its B777FS. Ethiopia is perfectly situated in the center of Ethiopian Aviation Academy (EAA)

the emerging economies contributing its part to the growth trade and tourism partnership between countries as well as between continents. Ethiopian has inaugurated a state-of-the-art cargo terminal II, which upgrades the cargo handling capacity close to a million tons per annum together with the existing cargo terminal I. When the 600,000 tons capacity phase II of the cargo expansion completes, Ethiopian Cargo and Logistics services will have an over all annual capacity of over 1.5 million tons. BY Revising its vision 2025, Ethiopian Cargo and Logistics services is now planning to serve 57 freighter dedicated destinations using 18 jet cargo aircraft.