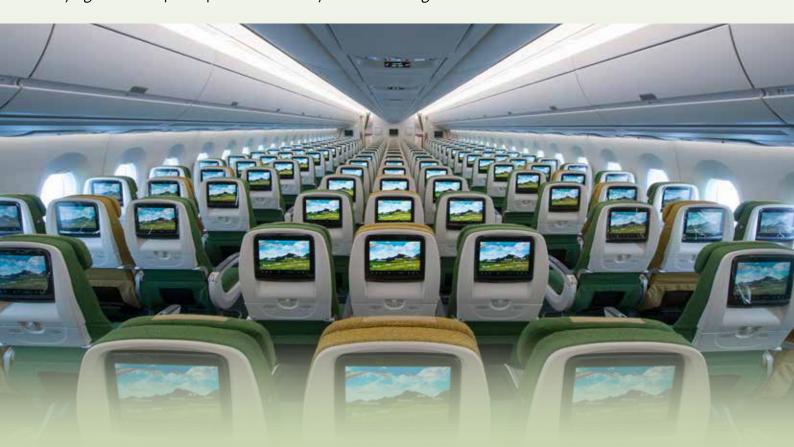

#### **Economy Class:**

Passengers are offered different category of audio channels with access to a video library of 16 Blockbuster Hollywood films, 26 Hollywood classics including

10 Hollywood kid's classics, 49 international films & 82 TV shows including destination guides.