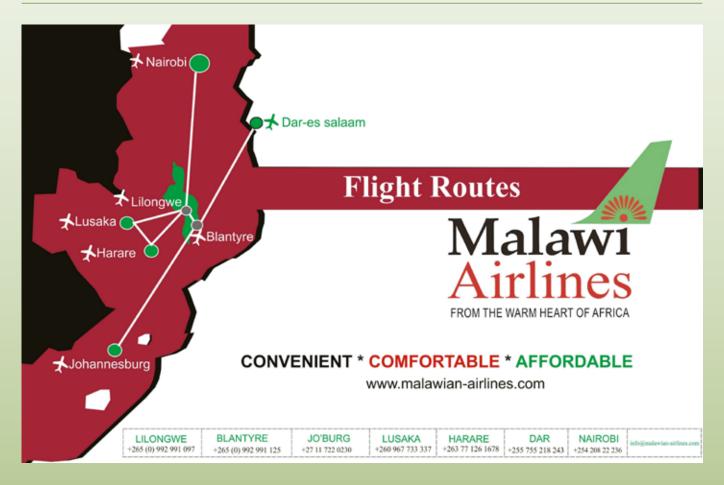

| 37                     |  |  |  |  |







# MORE THAN 121 INTERNATIONAL DESTINATIONS IN FIVE CONTINENTS













# MORE THAN 62 DESTINATIONS IN AFRICA







## MORE THAN DOMESTIC DESTINATIONS







# The Largest Cargo Network Operator 66 Cargo Destinations







## in Africa







#### PARTNER AIRLINES

#### **ASKY Airlines Route Network**



#### Malawian Airlines Route Network







#### **TChadia Airlines Route Network**



#### Ethiopian - Mozambique Airlines Route Network







#### **Code Share Partners**

| Aegean Airlines | All Nippon Airways | ELAL Israel Airlines      | Rwanda Air           | Turkish Airlines        |
|-----------------|--------------------|---------------------------|----------------------|-------------------------|
| Air Canada      | Asiana Airlines    | Kuwait Airways            | TAP Portugal Airline | United Airlines         |
| Air China       | ASKY Airline       | LAM/Mozambique<br>Airline | Shenzhen Airlines    | Azul Brazilian Airlines |
| Air Europa      | Austrian Airlines  | Lufthansa                 | Singapore Airlines   |                         |
| Air India       | Avianca Brazil     | Malaysian Airlines        |