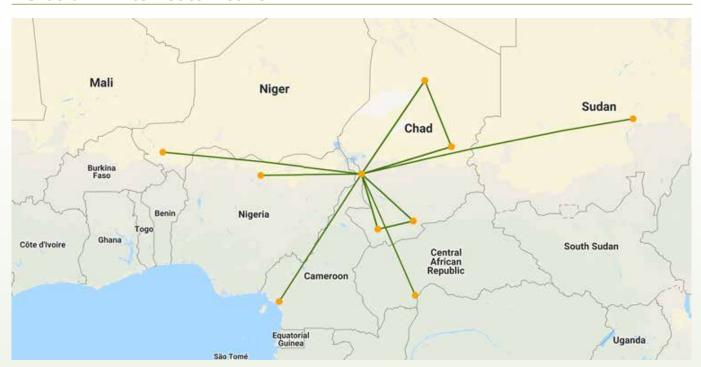

| 37                     |  |  |  |  |







# MORE THAN 121 INTERNATIONAL DESTINATIONS IN FIVE CONTINENTS













# MORE THAN 62 DESTINATIONS IN AFRICA







## MORE THAN DOMESTIC DESTINATIONS







# The Largest Cargo Network Operator 66 Cargo Destinations







## in Africa







#### PARTNER AIRLINES

#### **ASKY Airlines Route Network**



#### Malawian Airlines Route Network







#### **TChadia Airlines Route Network**



#### Ethiopian - Mozambique Airlines Route Network







#### **Code Share Partners**

| Aegean Airlines | All Nippon Airways | ELAL Israel Airlines      | Rwanda Air           | Turkish Airlines        |
|-----------------|--------------------|---------------------------|----------------------|-------------------------|
| Air Canada      | Asiana Airlines    | Kuwait Airways            | TAP Portugal Airline | United Airlines         |
| Air China       | ASKY Airline       | LAM/Mozambique<br>Airline | Shenzhen Airlines    | Azul Brazilian Airlines |
| Air Europa      | Austrian Airlines  | Lufthansa                 | Singapore Airlines   |                         |
| Air India       | Avianca Brazil     | Malaysian Airlines        |                      |                         |
|