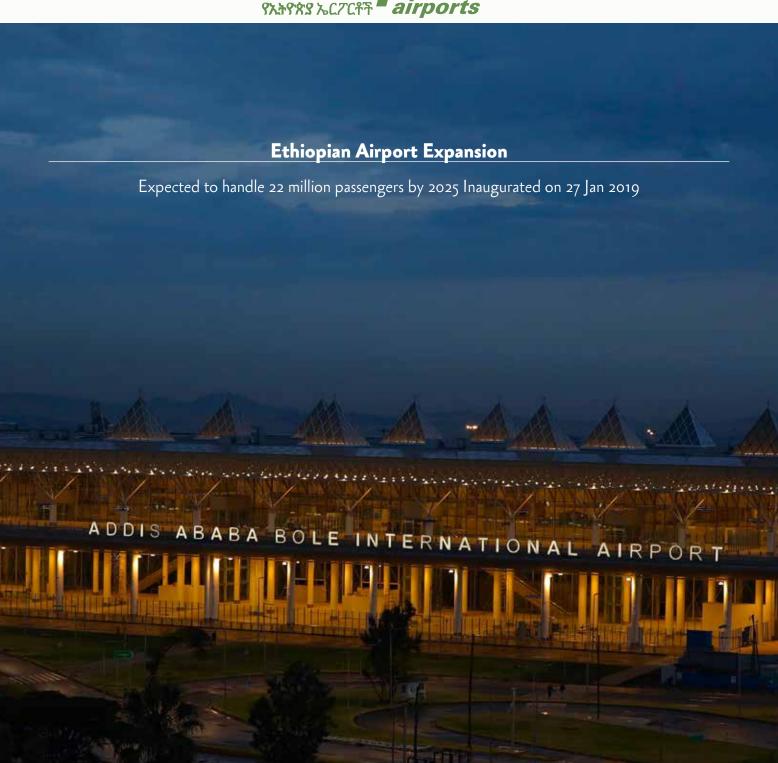

thiopia is perfectly situated in the center of Ethiopian Aviation Academy (EAA)

the emerging economies contributing its part to the growth trade and tourism partnership between countries as well as between continents. Ethiopian has inaugurated a state-of-the-art cargo terminal II, which upgrades the cargo handling capacity close to a million tons per annum together with the existing cargo terminal I. When the 600,000 tons capacity phase II of the cargo expansion completes, Ethiopian Cargo and Logistics services will have an over all annual capacity of over 1.5 million tons. BY Revising its vision 2025, Ethiopian Cargo and Logistics services is now planning to serve 57 freighter dedicated destinations using 18 jet cargo aircraft.













### Ethiopian የኢትዮጵያ Skylight Hotel

















#### **AWARDS**

### Ethiopian proved to be a Multi Award Winner receiving recognition from reputable organizations.



SKYTRAX World Airline Award for The Best Airline in Africa for the 3rd Consecutive Year on June 18, 2019 at the Paris Air Show.



SKYTRAX 4 Star Airline at a special ceremony held in London on November 8, 2017.



3. Airbus Awards Ethiopian for its Unique Agility and Resilience During the COVID – 19 Global Pandemic Crisis 16 December 2020



SKYTRAX World Airline Award for The Best Airline in Africa for the 2nd Consecutive Year on July 19, 2018.



Ethiopian Wins Gold Award for Cargo Volume 2020



Ethiopian Airlines Honored with Multiple Prestigious Awards at SKYTRAX 2021 World Airline Awards

Follow the link to get list of Award: https://www.ethiopianairlines.com