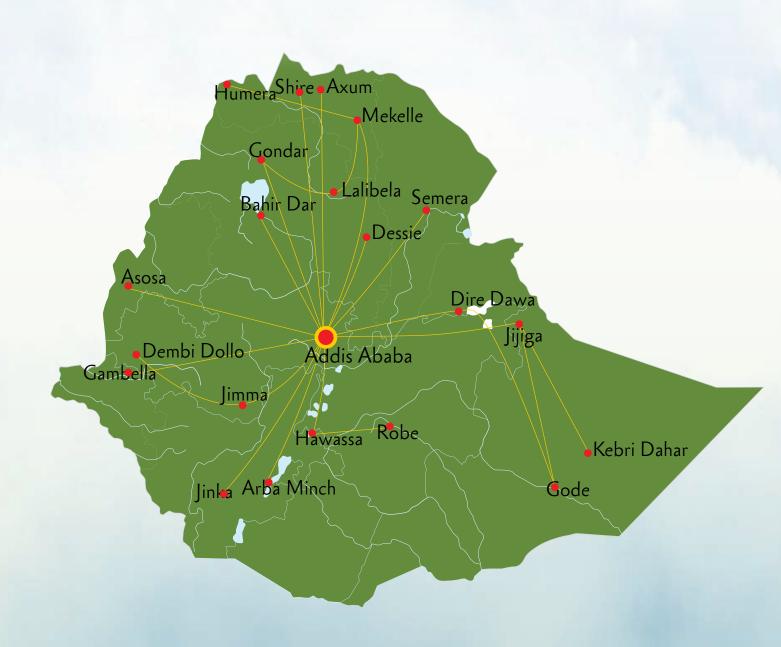

| 37                     |  |  |  |  |







# MORE THAN 121 INTERNATIONAL DESTINATIONS IN FIVE CONTINENTS













# MORE THAN 62 DESTINATIONS IN AFRICA







## MORE THAN DOMESTIC DESTINATIONS







# The Largest Cargo Network Operator 66 Cargo Destinations







## in Africa







#### PARTNER AIRLINES

#### **ASKY Airlines Route Network**



#### Malawian Airlines Route Network







#### **TChadia Airlines Route Network**



#### Ethiopian - Mozambique Airlines Route Network







#### **Code Share Partners**

| Aegean Airlines | All Nippon Airways | ELAL Israel Airlines      | Rwanda Air           | Turkish Airlines        |
|-----------------|--------------------|---------------------------|----------------------|-------------------------|
| Air Canada      | Asiana Airlines    | Kuwait Airways            | TAP Portugal Airline | United Airlines         |
| Air China       | ASKY Airline       | LAM/Mozambique<br>Airline | Shenzhen Airlines    | Azul Brazilian Airlines