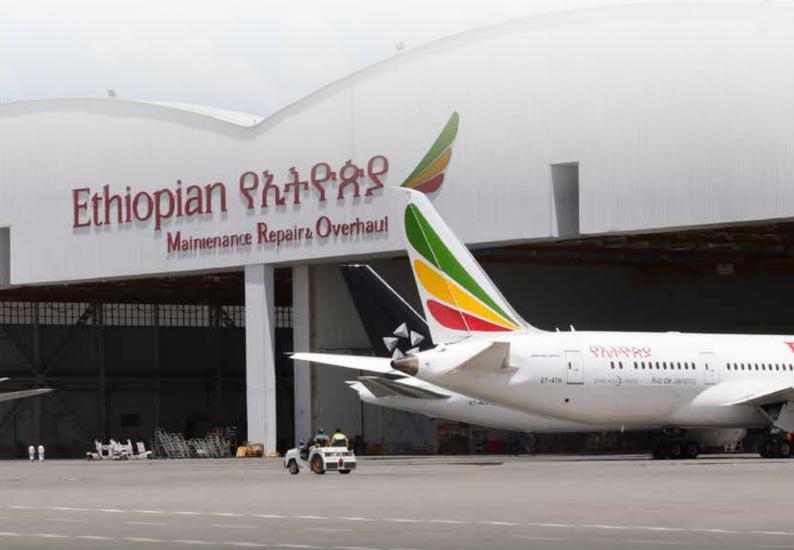

#### Ethiopian Maintenance Repair and Overhaul (MRO)

The scale of the MRO operation at Ethiopian is breathtaking. It is the largest MRO service in Africa and serves Africa and the Middle East. The facility is fully equipped with Hangars, Engine and Component Maintenance workshops with all equipment needed to repair/ overhaul aircraft, engines and components. Even if you have flown a lot you might have not fully appreciated the size of the largest civil jet engines until you are up close with these huge engines as you walk through the workshop. The MRO service was established in 1957 and it currently employs over 2,800 employees. Ethiopian MRO provides Line Maintenance services at stations where Ethiopian flies and extends the services to other operators at some of the stations. The facility is fully certified by the ETCAA, FAA and EASA. Ethiopian MRO offers world-class services to its customers and helps make Ethiopian one of the most dependable and safest airlines in the world.