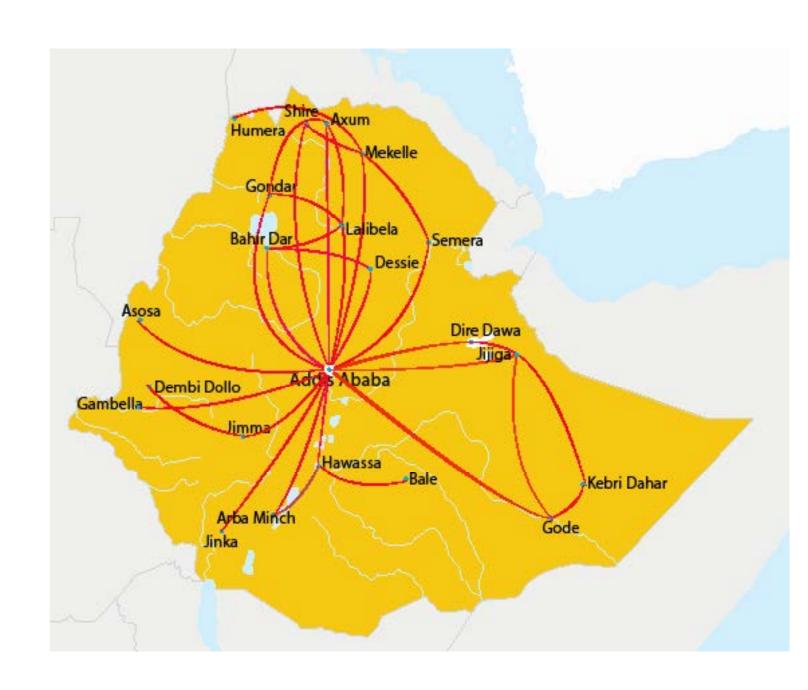

| 130                              |

| Fleet on Order                           |                        |
|------------------------------------------|------------------------|
| Long Range Passenger Services            | 8- Airbus A350-900XWB  |
|                                          | 2- Boeing B787-9       |
| Medium Range Cargo Services              | 1-B737-800F            |
| Medium Range Passenger Services          | 25- Boeing B737 MAX 8s |
| Regional and Domestic Passenger Services | 3 -Q400 Bombardier     |
| Total Fleet on Order                     | 39                     |

### More than 127 International Destinations in Five Continents























#### More than 62 Destinations in Africa



### More than 22 Domestic Destinations













# **Ethiopian Factsheet**









#### Ethiopian Cargo Network

# The Largest Cargo Network Operator in Africa 58 Cargo Destinations



### **Partner Airlines**

#### **ASKY Airlines Route Network**



#### Malawian Airlines Route Network













# Ethiopian Factsheet









### **TChadia Airlines Route Network**



Ethiopian - Mozambique Airlines Route Network



### **Code Share Partners**

| Aegean Airlines | All Nippon Airways | ELAL Israel Airlines      | Rwanda Air            | Turkish Airlines           |
|-----------------|--------------------|---------------------------|-----------------------|----------------------------|
| Air Canada      | Asiana Airlines    | Kuwait Airways            | Scandinavian Airlines | United Airlines            |
| Air China