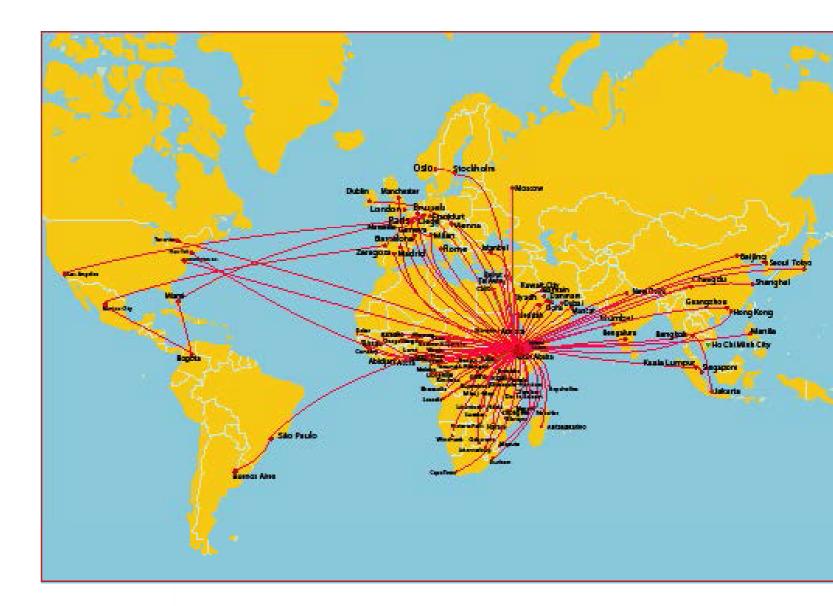

| 130                              |

| Fleet on Order                           |                        |
|------------------------------------------|------------------------|
| Long Range Passenger Services            | 8- Airbus A350-900XWB  |
|                                          | 2- Boeing B787-9       |
| Medium Range Cargo Services              | 1-B737-800F            |
| Medium Range Passenger Services          | 25- Boeing B737 MAX 8s |
| Regional and Domestic Passenger Services | 3 -Q400 Bombardier     |
| Total Fleet on Order                     | 39                     |

### More than 127 International Destinations in Five Continents























#### More than 62 Destinations in Africa



### More than 22 Domestic Destinations













# **Ethiopian Factsheet**









#### Ethiopian Cargo Network

# The Largest Cargo Network Operator in Africa 58 Cargo Destinations



### **Partner Airlines**

#### **ASKY Airlines Route Network**



#### Malawian Airlines Route Network













# Ethiopian Factsheet









### **TChadia Airlines Route Network**



Ethiopian - Mozambique Airlines Route Network



### **Code Share Partners**

| Aegean Airlines | All Nippon Airways | ELAL Israel Airlines      | Rwanda Air            | Turkish Airlines           |
|-----------------|--------------------|---------------------------|-----------------------|----------------------------|
| Air Canada      | Asiana Airline