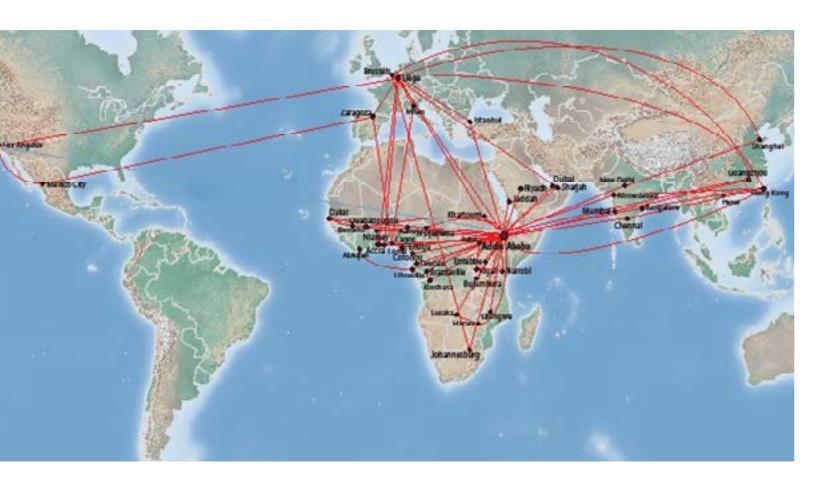

Living its motto of Bringing Africa Together and Beyond, Ethiopian has created a missing link through its vast African network to 62 cities and more than 127 international passenger and cargo destinations, with daily and more flights, with a minimum layover in Addis Ababa. As a veteran African carrier, Ethiopian has positioned vast Intra-Africa network better than any Airline.

### More than 127 International Destinations in Five Continents

### More than 62 Destinations in Africa

### More than 22 Domestic Destinations