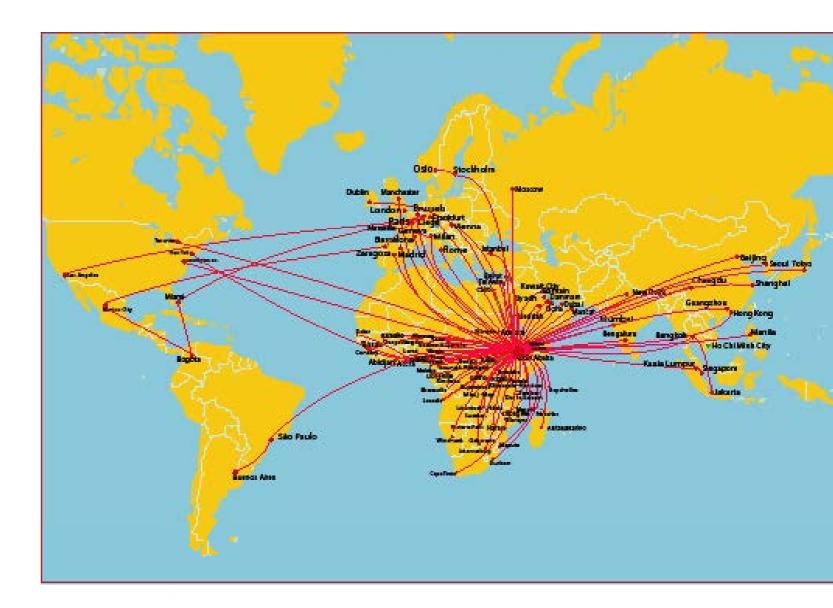

| 130                              |

| Fleet on Order                           |                        |
|------------------------------------------|------------------------|
| Long Range Passenger Services            | 8- Airbus A350-900XWB  |
|                                          | 2- Boeing B787-9       |
| Medium Range Cargo Services              | 1-B737-800F            |
| Medium Range Passenger Services          | 27- Boeing B737 MAX 8s |
| Regional and Domestic Passenger Services | 3 -Q400 Bombardier     |
| Total Fleet on Order                     | 41                     |

### More than 127 International Destinations in Five Continents























### More than 62 Destinations in Africa



### More than 22 Domestic Destinations













# **Ethiopian Factsheet**









### Ethiopian Cargo Network

# The Largest Cargo Network Operator in Africa 58 Cargo Destinations



### **Partner Airlines**

### **ASKY Airlines Route Network**



#### Malawian Airlines Route Network













# Ethiopian Factsheet









### **TChadia Airlines Route Network**



Ethiopian - Mozambique Airlines Route Network



### **Code Share Partners**

| Aegean Airlines | All Nippon Airways | ELAL Israel Airlines      | Rwanda Air            | Turkish Airlines           |
|-----------------|--------------------|---------------------------|-----------------------|----------------------------|
| Air Canada      | Asiana Airlines