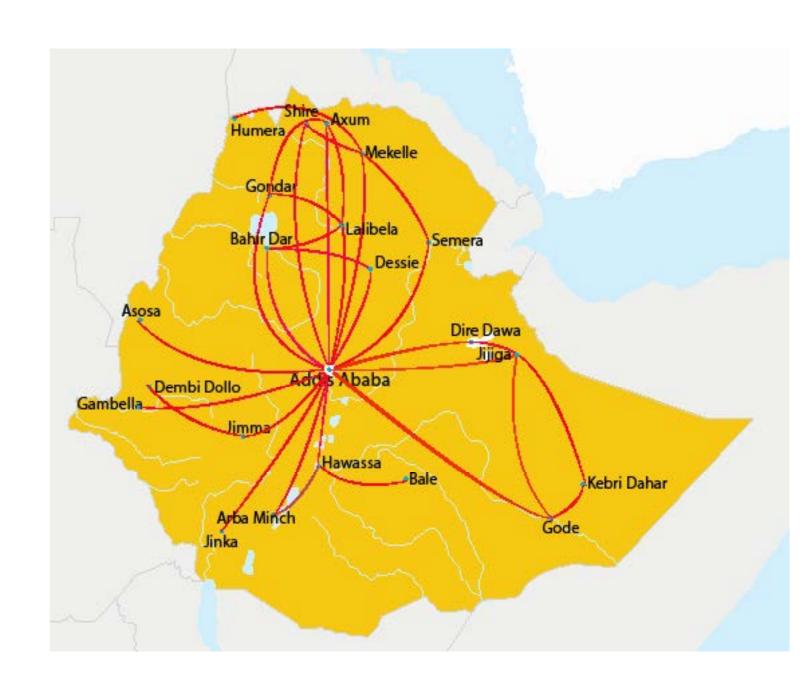

| 130                              |

| Fleet on Order                           |                        |
|------------------------------------------|------------------------|
| Long Range Passenger Services            | 8- Airbus A350-900XWB  |
|                                          | 2- Boeing B787-9       |
| Medium Range Cargo Services              | 1-B737-800F            |
| Medium Range Passenger Services          | 27- Boeing B737 MAX 8s |
| Regional and Domestic Passenger Services | 3 -Q400 Bombardier     |
| Total Fleet on Order                     | 41                     |

### More than 127 International Destinations in Five Continents























### More than 62 Destinations in Africa



### More than 22 Domestic Destinations













# **Ethiopian Factsheet**









### Ethiopian Cargo Network

# The Largest Cargo Network Operator in Africa 58 Cargo Destinations



### **Partner Airlines**

### **ASKY Airlines Route Network**



#### Malawian Airlines Route Network













# Ethiopian Factsheet









### **TChadia Airlines Route Network**



Ethiopian - Mozambique Airlines Route Network



### **Code Share Partners**

| Aegean Airlines | All Nippon Airways | ELAL Israel Airlines      | Rwanda Air            | Turkish Airlines           |
|-----------------|--------------------|---------------------------|-----------------------|----------------------------|
| Air Canada      | Asiana Airlines    | Kuwait Airways            | Scandinavian Airlines | United Airlines            |
| Air China       |