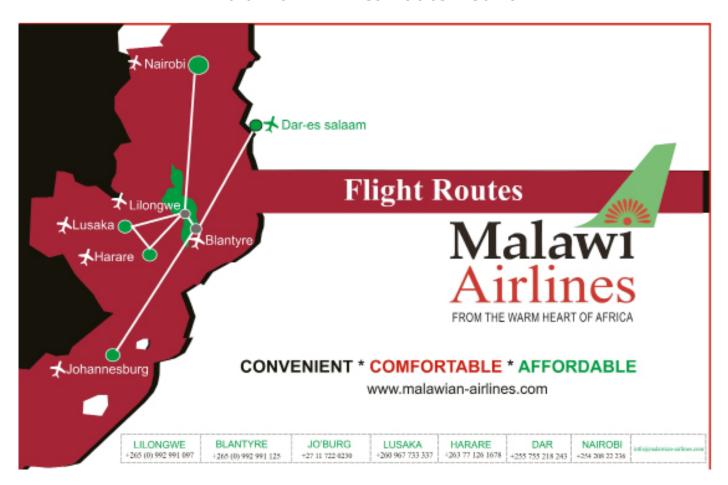

7- Boeing B737 MAX 8s                     |
|                                          | 1- Boeing B737-800F (cargo)                |
| Cargo and Non-Scheduled Services         | 1- Boeing B777-200LRF (cargo)              |
| Regional and Domestic Passenger Services | 10- Q400 Bombardier                        |
| Total Fleet on Order                     | 59                                         |











## More than 120 International Destinations in Five Continents













#### More than 61 Destinations in Africa











## More than 22 Domestic Destinations













## Ethiopian Cargo Network

# The Largest Cargo Network Operator in Africa 46 Cargo Destinations













### Partner Airlines

**ASKY Airlines Route Network** 



#### Malawian Airlines Route Network











### **TChadia Airlines Route Network**



Ethiopian - Mozambique Airlines Route Network













## **Code Share Partners**

| Aegean Airlines | All Nippon Airways | ELAL Israel Airlines      | Rwanda Air            | Turkish Airlines           |
|-----------------|--------------------|---------------------------|-----------------------|----------------------------|
| Air Canada      | Asiana Airlines    | Kuwait Airways            | Scandinavian Airlines | United Airlines            |
| Air China       | ASKY Airline       | LAM/Mozambique<br>Airline | Shenzhen Airlines     | Azul Brazilian<br>Airlines |
| Air Europa      | Austrian Airlines  | Lufthansa                 | Singapore Airlines    |                            |
| Air India       | Avianca Brazil     | Malaysian