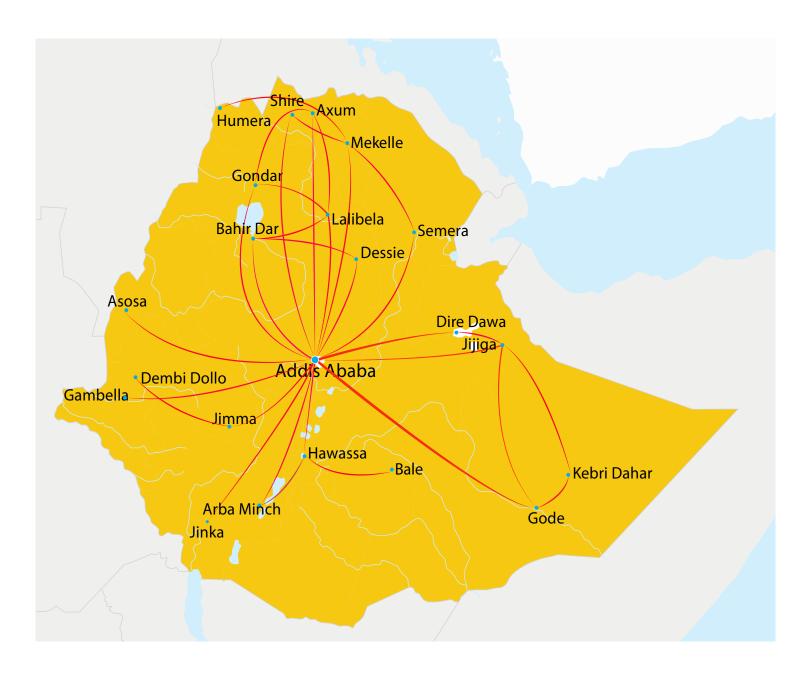

| 14- Airbus A350-900XWB                     |
| Long Range Passenger Services            | 6- Boeing B <sub>7</sub> 8 <sub>7</sub> -9 |
|                                          | 27- Boeing B737 MAX 8s                     |
|                                          | 1- Boeing B737-800F (cargo)                |
| Cargo and Non-Scheduled Services         | 1- Boeing B777-200LRF (cargo)              |
| Regional and Domestic Passenger Services | 10- Q400 Bombardier                        |
| Total Fleet on Order                     | 59                                         |











## More than 120 International Destinations in Five Continents













#### More than 61 Destinations in Africa











## More than 22 Domestic Destinations













## Ethiopian Cargo Network

# The Largest Cargo Network Operator in Africa 46 Cargo Destinations













### Partner Airlines

**ASKY Airlines Route Network** 



#### Malawian Airlines Route Network











### **TChadia Airlines Route Network**



Ethiopian - Mozambique Airlines Route Network













## **Code Share Partners**

| Aegean Airlines | All Nippon Airways | ELAL Israel Airlines      | Rwanda Air            | Turkish Airlines           |
|-----------------|--------------------|---------------------------|-----------------------|----------------------------|
| Air Canada      | Asiana Airlines    | Kuwait Airways            | Scandinavian Airlines | United Airlines            |
| Air China       | ASKY Airline       | LAM/Mozambique<br>Airline | Shenzhen