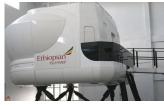

#### **Full Flight Simulator**

These are the most technologically advanced aircraft as a sign of the company's commitment to leading Africa's aviation industry, as well as bridging the continent's skills gap. We have simulators for all the aircraft we fly; A350, B787, B777, B767/ B757, B737 and Q400.