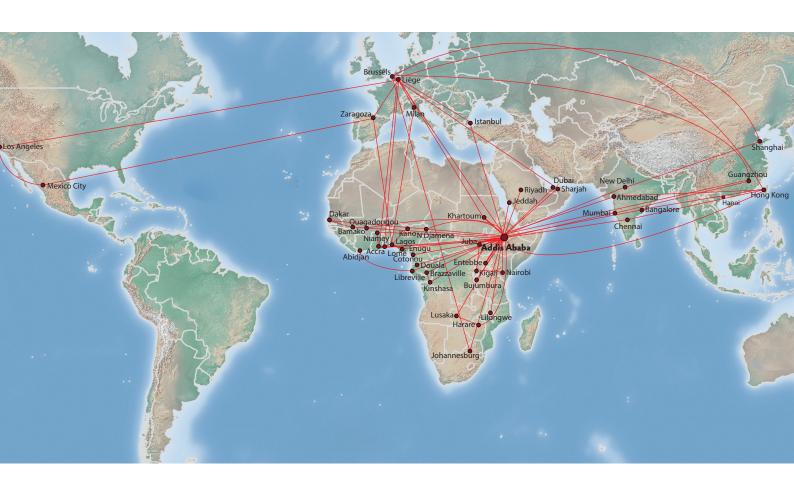

## More than 120 International Destinations in Five Continents

#### More than 61 Destinations in Africa