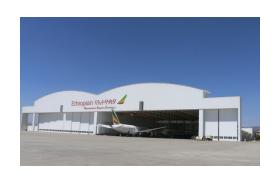

#### Ethiopian Maintenance Repair and Overhaul (MRO)

The scale of the MRO operation at Ethiopian is breathtaking. It is the largest MRO service in Africa and serves Africa and the Middle East. The facility is fully equipped with Hangars, Engine and Component Maintenance workshops with all equipment needed to repair/ overhaul aircraft, engines and components. Even if you have flown a lot you might have not fully appreciated the size of the largest civil jet engines until you are up close with these huge engines as you walk through the workshop. The MRO service was established in 1957 and it currently employs over 2,800 employees. Ethiopian MRO provides Line Maintenance

services at stations where Ethiopian flies and extends the services to other operators at some of the stations. The facility is fully certified by the ETCAA, FAA and EASA. Ethiopian MRO offers world-class services to its customers and helps make Ethiopian one of the most dependable and safest airlines in the world.