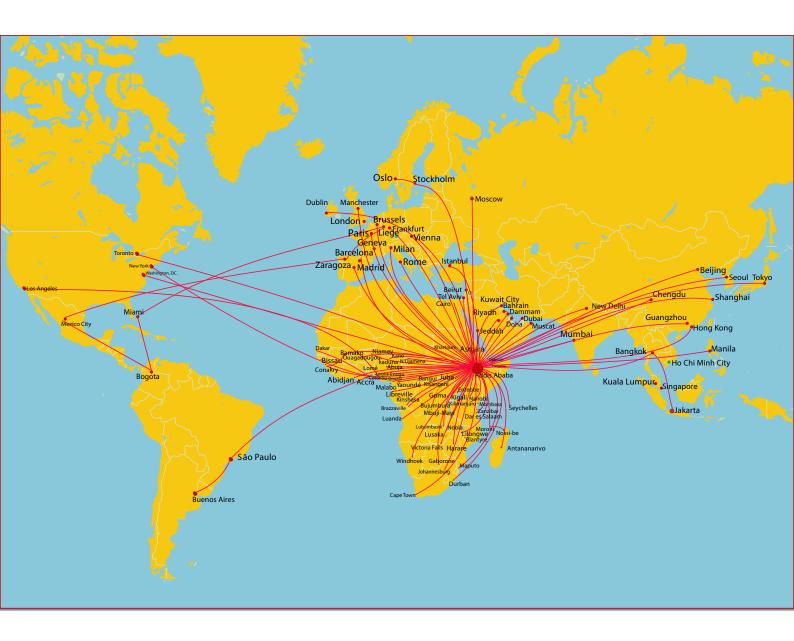

## More than 120 International Destinations in Five Continents

Living its motto of Bringing Africa Together and Beyond, Ethiopian has created a missing link through its vast African network to 61 cities and more than 120 international passenger and cargo destinations, with daily and more flights, with a minimum layover in Addis Ababa. As a veteran African carrier, Ethiopian has positioned vast Intra-Africa network better than any Airline.