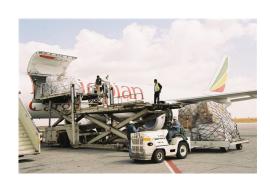

### **Ethiopian Cargo**

Ethiopian Cargo and Logistics services is the largest cargo network operator in Africa. Currently With our dedicated 8 - Boeing 777-200LRF and 2 - Boeing 757-260 freighters, we serve 46 cargo destinations in Africa, the Gulf, the Middle East, Asia, Europe and North Americas with an average daily uplift of over 650 tons on top of the belly hold capacity with a daily uplift of over 200 tons. With this, it has achieved the highest aircraft daily utilization of over 17 hours on its B777FS. Ethiopia is perfectly situated in the center of the emerging economies contributing its part to the growth trade and tourism partnership between countries as well as between

continents. Ethiopian has inaugurated a state-of-the-art cargo terminal II, which upgrades the cargo handling capacity close to a million tons per annum together with the existing cargo terminal I. When the 600,000 tons capacity phase II of the cargo expansion completes, Ethiopian Cargo and Logistics services will have an over all annual capacity of over 1.5 million tons. BY Revising its vision 2025, Ethiopian Cargo and Logistics services is now planning to serve 57 freighter dedicated destinations using 18 jet cargo aircraft.