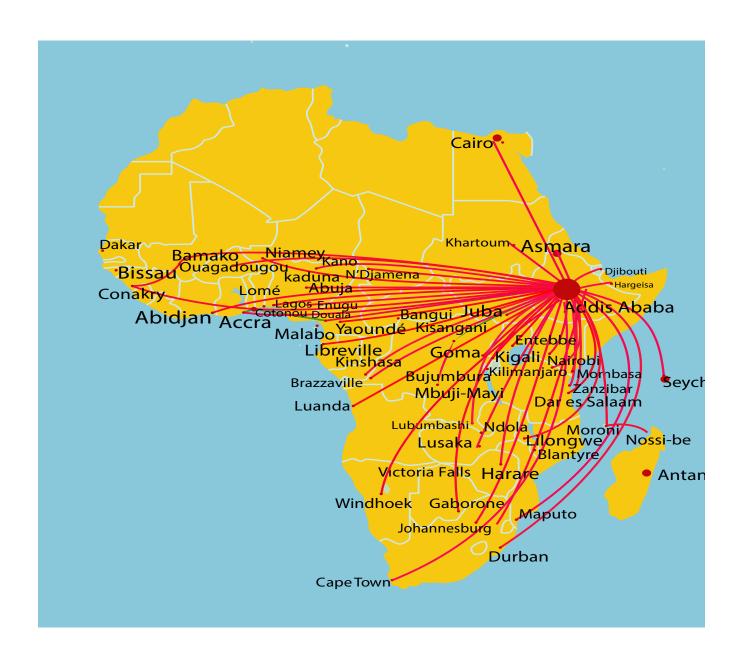

---------------------------------------|
|                                          | 14- Airbus A350-900XWB                     |
| Long Range Passenger Services            | 6- Boeing B <sub>7</sub> 8 <sub>7</sub> -9 |
|                                          | 27- Boeing B737 MAX 8s                     |
|                                          | 1- Boeing B737-800F (cargo)                |
| Cargo and Non-Scheduled Services         | 1- Boeing B777-200LRF (cargo)              |
| Regional and Domestic Passenger Services | 10- Q400 Bombardier                        |
| Total Fleet on Order                     | 59                                         |











## More than 120 International Destinations in Five Continents













#### More than 61 Destinations in Africa











## More than 22 Domestic Destinations













## Ethiopian Cargo Network

# The Largest Cargo Network Operator in Africa 46 Cargo Destinations













### Partner Airlines

**ASKY Airlines Route Network** 



#### Malawian Airlines Route Network











### **TChadia Airlines Route Network**



Ethiopian - Mozambique Airlines Route Network













## **Code Share Partners**

| Aegean Airlines | All Nippon Airways | ELAL Israel Airlines      | Rwanda Air            | Turkish Airlines           |
|-----------------|--------------------|---------------------------|-----------------------|----------------------------|
| Air Canada      | Asiana Airlines    | Kuwait Airways            | Scandinavian Airlines | United Airlines            |
| Air China       | ASKY Air