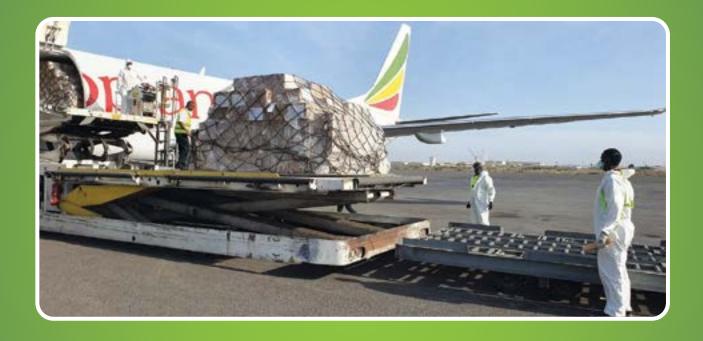

#### Ethiopian Cargo

Ethiopian Cargo and Logistics services is the largest cargo network operator in Africa. Currently With our dedicated 10 - Boeing 777-200LRF and 2 - Boeing 737-800F freighters, we serve 58 cargo destinations in Africa, the Gulf, the Middle East, Asia, Europe and North Americas with an average daily uplift of over 650 tons on top of the belly hold capacity with a daily uplift of over 200 tons. With this, it has achieved the highest aircraft daily utilization of over 17 hours on its B777FS. Ethiopia is perfectly situated in the center of the emerging economies contributing its part to the growth trade and tourism partnership between countries as well as between