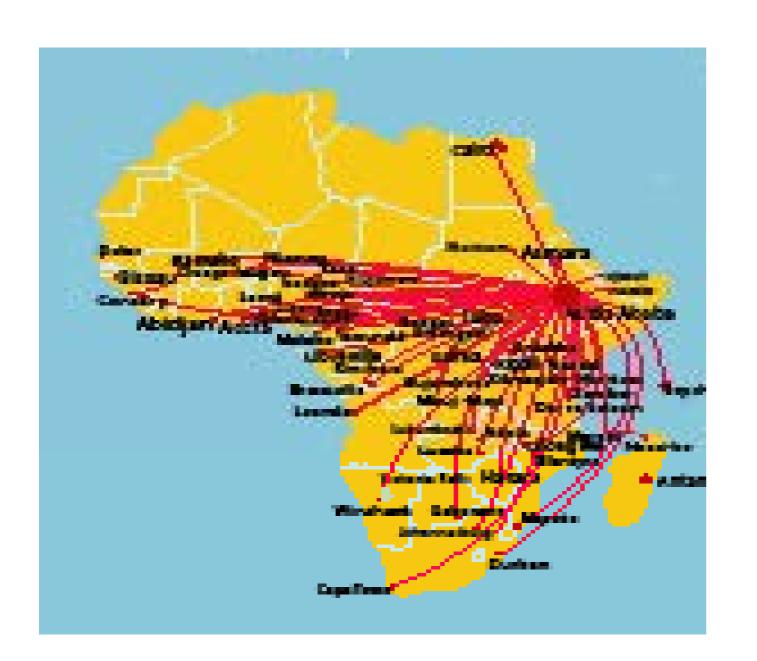

### More than 62 Destinations in Africa

### Ethiopian Cargo Network

# The Largest Cargo Network Operator in Africa 58 Cargo Destinations