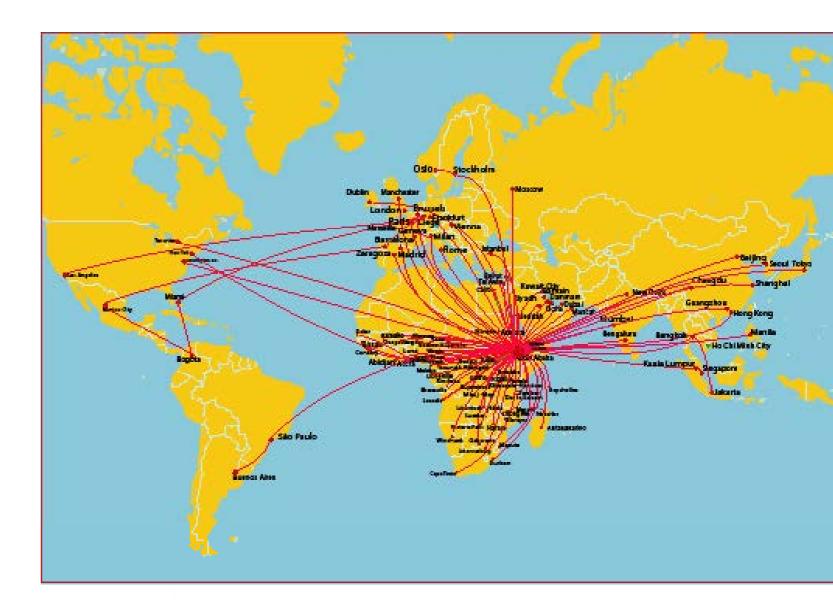

Living its motto of Bringing Africa Together and Beyond, Ethiopian has created a missing link through its vast African network to 62 cities and more than 127 international passenger and cargo destinations, with daily and more flights, with a minimum layover in Addis Ababa. As a veteran African carrier, Ethiopian has positioned vast Intra-Africa network better than any Airline.

### More than 127 International Destinations in Five Continents