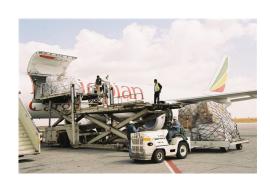

#### **Ethiopian Cargo**

Ethiopian Cargo and Logistics services is the largest cargo network operator in Africa. Currently With our dedicated 8 - Boeing 777-200LRF and 2 - Boeing 757-260 freighters, we serve 46 cargo destinations in Africa, the Gulf, the Middle East, Asia, Europe and North Americas with an average daily uplift of over 650 tons on top of the belly hold capacity with a daily uplift of over 200 tons. With this, it has achieved the highest aircraft daily utilization of over 17 hours on its B777FS. Ethiopia is perfectly situated in the center of the emerging economies contributing its part to the growth trade and tourism partnership between countries as well as between

continents. Ethiopian has inaugurated a state-of-the-art cargo terminal II, which upgrades the cargo handling capacity close to a million tons per annum together with the existing cargo terminal I. When the 600,000 tons capacity phase II of the cargo expansion completes, Ethiopian Cargo and Logistics services will have an over all annual capacity of over 1.5 million tons. BY Revising its vision 2025, Ethiopian Cargo and Logistics services is now planning to serve 57 freighter dedicated destinations using 18 jet cargo aircraft.