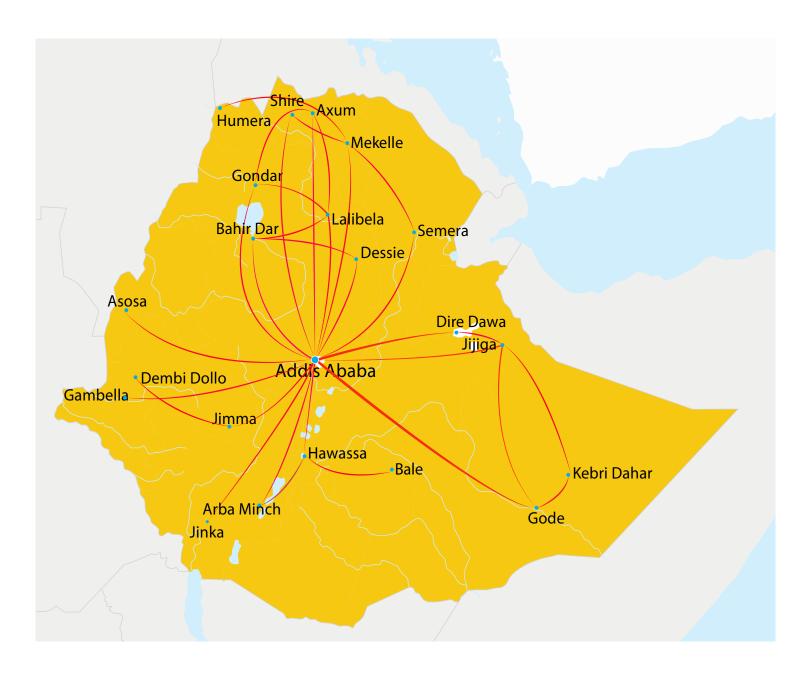

| 14- Airbus A350-900XWB                     |
| Long Range Passenger Services            | 6- Boeing B <sub>7</sub> 8 <sub>7</sub> -9 |
|                                          | 27- Boeing B737 MAX 8s                     |
|                                          | 1- Boeing B737-800F (cargo)                |
| Cargo and Non-Scheduled Services         | 1- Boeing B777-200LRF (cargo)              |
| Regional and Domestic Passenger Services | 10- Q400 Bombardier                        |
| Total Feet on Order                      |                                            |











### More than 119 International Destinations in Five Continents













#### More than 61 Destinations in Africa











### More than 22 Domestic Destinations













### Ethiopian Cargo Network

# The Largest Cargo Network Operator in Africa 46 Cargo Destinations













### Partner Airlines

**ASKY Airlines Route Network** 



#### Malawian Airlines Route Network











#### **TChadia Airlines Route Network**



Ethiopian - Mozambique Airlines Route Network













### **Code Share Partners**

| Aegean Airlines | All Nippon Airways | ELAL Israel Airlines      | Rwanda Air            | Turkish Airlines           |
|-----------------|--------------------|---------------------------|-----------------------|----------------------------|
| Air Canada      | Asiana Airlines    | Kuwait Airways            | Scandinavian Airlines | United Airlines            |
| Air China       | ASKY Airline       | LAM/Mozambique<br>Airline | Shenz