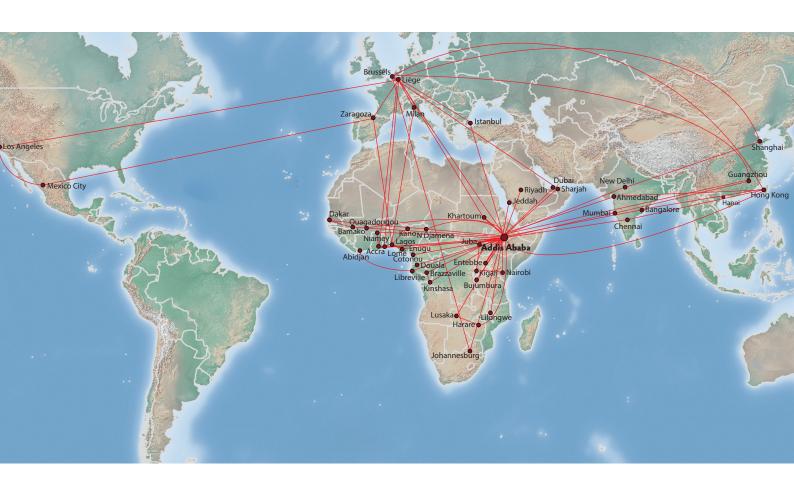

### More than 119 International Destinations in Five Continents

#### More than 61 Destinations in Africa