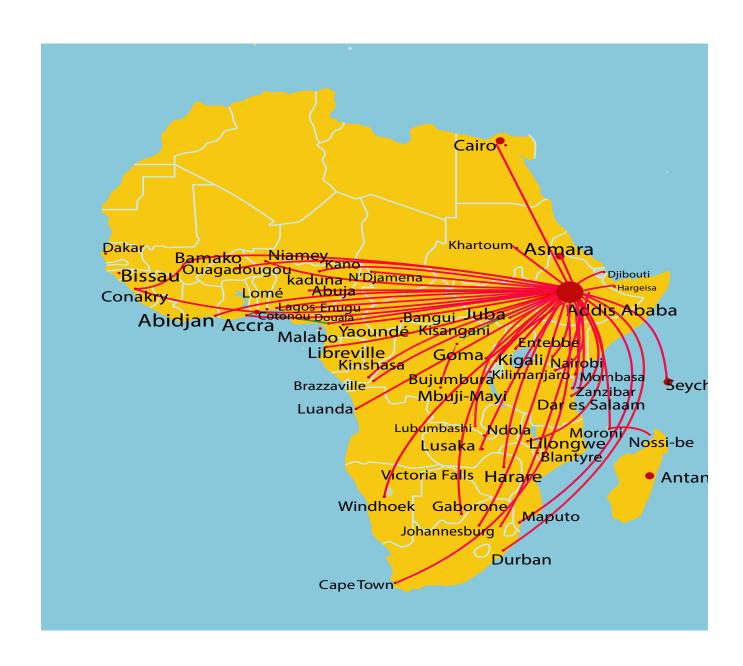

--------------------------------------|
|                                          | 14- Airbus A350-900XWB                     |
| Long Range Passenger Services            | 6- Boeing B <sub>7</sub> 8 <sub>7</sub> -9 |
|                                          | 27- Boeing B737 MAX 8s                     |
|                                          | 1- Boeing B737-800F (cargo)                |
| Cargo and Non-Scheduled Services         | 1- Boeing B777-200LRF (cargo)              |
| Regional and Domestic Passenger Services | 10- Q400 Bombardier                        |
| Total Feet on Order                      |                                            |











### More than 119 International Destinations in Five Continents













#### More than 61 Destinations in Africa











### More than 22 Domestic Destinations













### Ethiopian Cargo Network

# The Largest Cargo Network Operator in Africa 46 Cargo Destinations













### Partner Airlines

**ASKY Airlines Route Network** 



#### Malawian Airlines Route Network











#### **TChadia Airlines Route Network**



Ethiopian - Mozambique Airlines Route Network













### **Code Share Partners**

| Aegean Airlines | All Nippon Airways | ELAL Israel Airlines      | Rwanda Air            | Turkish Airlines           |
|-----------------|--------------------|---------------------------|-----------------------|----------------------------|
| Air Canada      | Asiana Airlines    | Kuwait Airways            | Scandinavian Airlines | United Airlines            |
| Air China       | ASKY