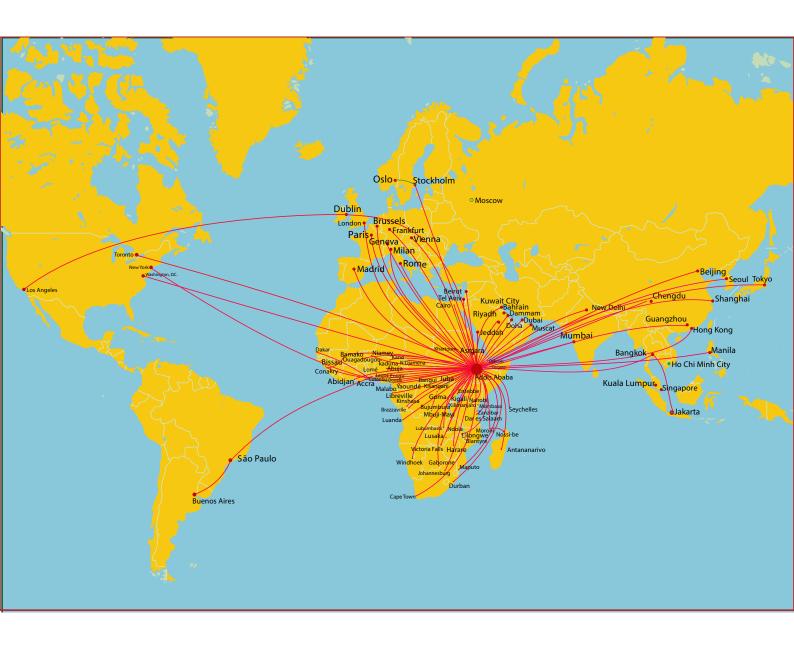

|
|------------------------------------------|--------------------------------------------|
|                                          | 14- Airbus A350-900XWB                     |
| Long Range Passenger Services            | 6- Boeing B <sub>7</sub> 8 <sub>7</sub> -9 |
|                                          | 27- Boeing B737 MAX 8s                     |
|                                          | 1- Boeing B737-800F (cargo)                |
| Cargo and Non-Scheduled Services         | 1- Boeing B777-200LRF (cargo)              |
| Regional and Domestic Passenger Services | 10- Q400 Bombardier                        |
| Total Feet on Order                      |                                            |











### More than 119 International Destinations in Five Continents













#### More than 61 Destinations in Africa











### More than 22 Domestic Destinations













### Ethiopian Cargo Network

# The Largest Cargo Network Operator in Africa 46 Cargo Destinations













### Partner Airlines

**ASKY Airlines Route Network** 



#### Malawian Airlines Route Network











#### **TChadia Airlines Route Network**



Ethiopian - Mozambique Airlines Route Network













### **Code Share Partners**

| Aegean Airlines | All Nippon Airways | ELAL Israel Airlines      | Rwanda Air            | Turkish Airlines           |
|-----------------|--------------------|---------------------------|-----------------------|----------------------------|
| Air Canada      | Asiana Airlines    | Kuwait Airways            | Scandinavian Airlines |