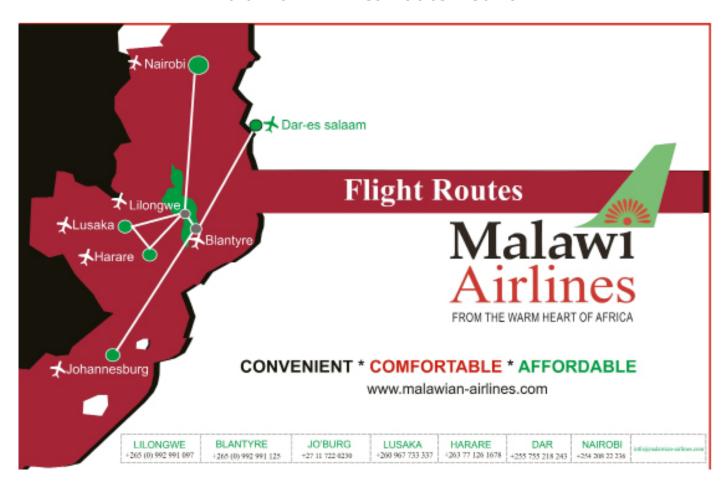

Boeing B737 MAX 8s                     |
|                                          | 1- Boeing B737-800F (cargo)                |
| Cargo and Non-Scheduled Services         | 1- Boeing B777-200LRF (cargo)              |
| Regional and Domestic Passenger Services | 10- Q400 Bombardier                        |
| Total Feet on Order                      |                                            |











### More than 119 International Destinations in Five Continents













#### More than 61 Destinations in Africa











### More than 22 Domestic Destinations













### Ethiopian Cargo Network

# The Largest Cargo Network Operator in Africa 46 Cargo Destinations













### Partner Airlines

**ASKY Airlines Route Network** 



#### Malawian Airlines Route Network











#### **TChadia Airlines Route Network**



Ethiopian - Mozambique Airlines Route Network













### **Code Share Partners**

| Aegean Airlines | All Nippon Airways | ELAL Israel Airlines      | Rwanda Air            | Turkish Airlines           |
|-----------------|--------------------|---------------------------|-----------------------|----------------------------|
| Air Canada      | Asiana Airlines    | Kuwait Airways            | Scandinavian Airlines | United Airlines            |
| Air China       | ASKY Airline       | LAM/Mozambique<br>Airline | Shenzhen Airlines     | Azul Brazilian<br>Airlines |
| Air Europa      | Austrian Airlines  | Lufthansa                 | Singapore Airlines    |                            |
| Air India       | Avianca Brazil     | Malaysia