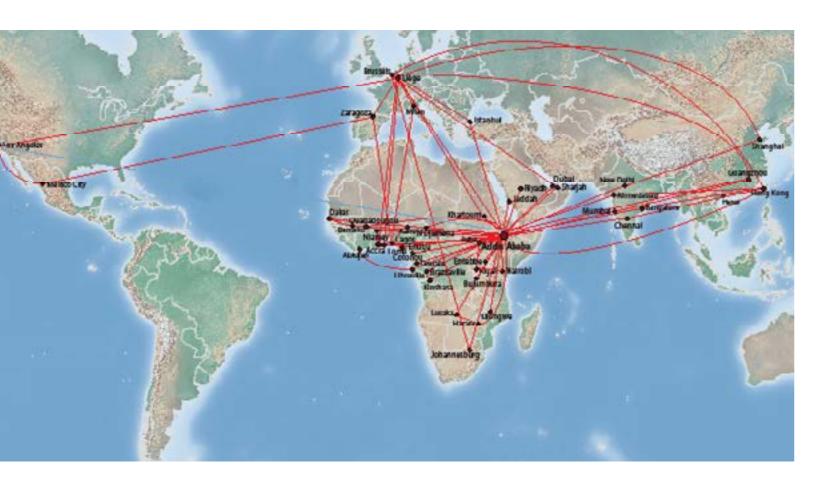

#### More than 127 International Destinations in Five Continents

#### More than 62 Destinations in Africa