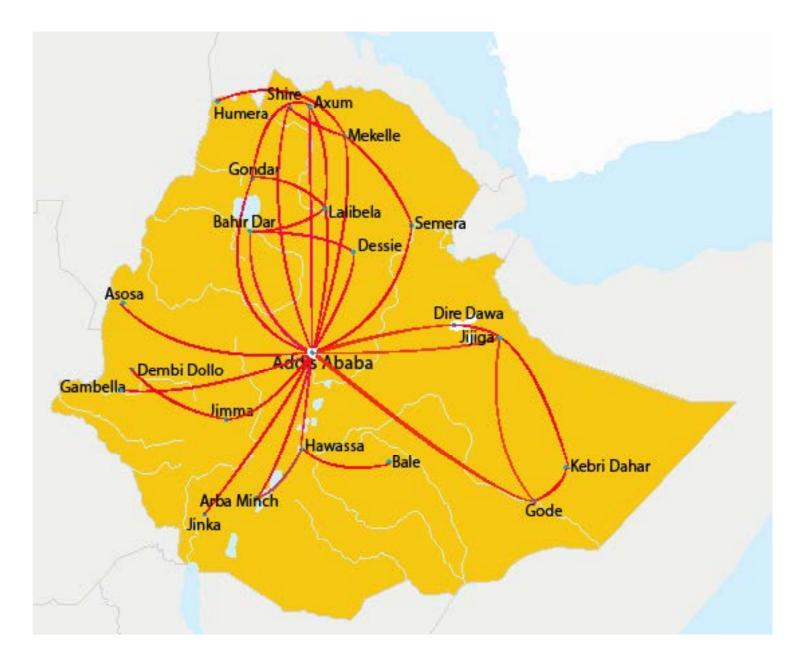

| 127                              |

| Fleet on Order                           |                        |
|------------------------------------------|------------------------|
| Long Range Passenger Services            | 10- Airbus A350-900XWB |
|                                          | 4- Boeing B787-9       |
| Medium Range Passenger Services          | 27- Boeing B737 MAX 8s |
| Regional and Domestic Passenger Services | 5- Q400 Bombardier     |
| Total Fleet on Order                     | 46                     |

#### More than 127 International Destinations in Five Continents

















#### More than 62 Destinations in Africa



#### More than 22 Domestic Destinations













## **Ethiopian Factsheet**









#### Ethiopian Cargo Network

# The Largest Cargo Network Operator in Africa 58 Cargo Destinations



#### **Partner Airlines**

#### **ASKY Airlines Route Network**



#### Malawian Airlines Route Network













# Ethiopian Factsheet









#### **TChadia Airlines Route Network**



Ethiopian - Mozambique Airlines Route Network



#### **Code Share Partners**

| Aegean Airlines | All Nippon Airways | ELAL Israel Airlines      | Rwanda Air            | Turkish Airlines           |  |
|-----------------|--------------------|---------------------------|-----------------------|----------------------------|--|
| Air Canada      | Asiana Airlines    | Kuwait Airways            | Scandinavian Airlines | United Airlines            |  |
| Air