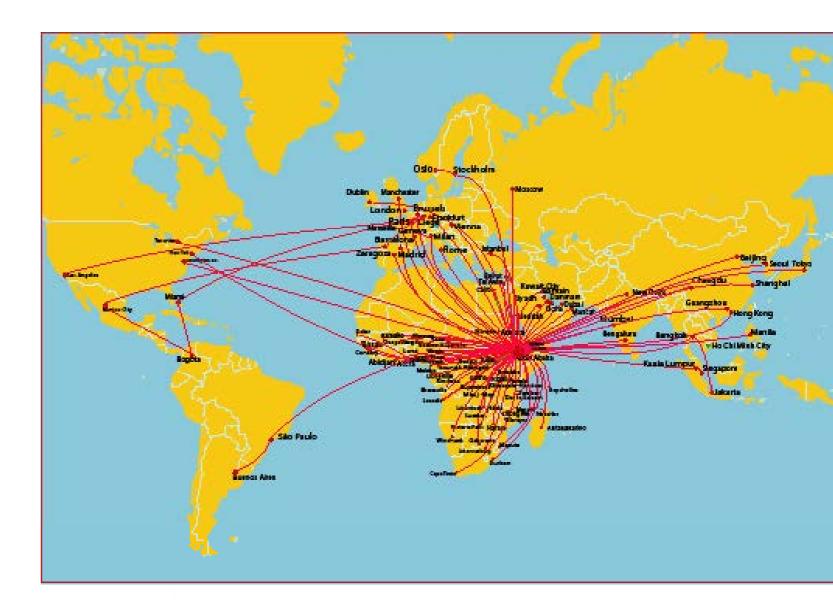

#### More than 127 International Destinations in Five Continents

#### More than 62 Destinations in Africa

#### More than 22 Domestic Destinations