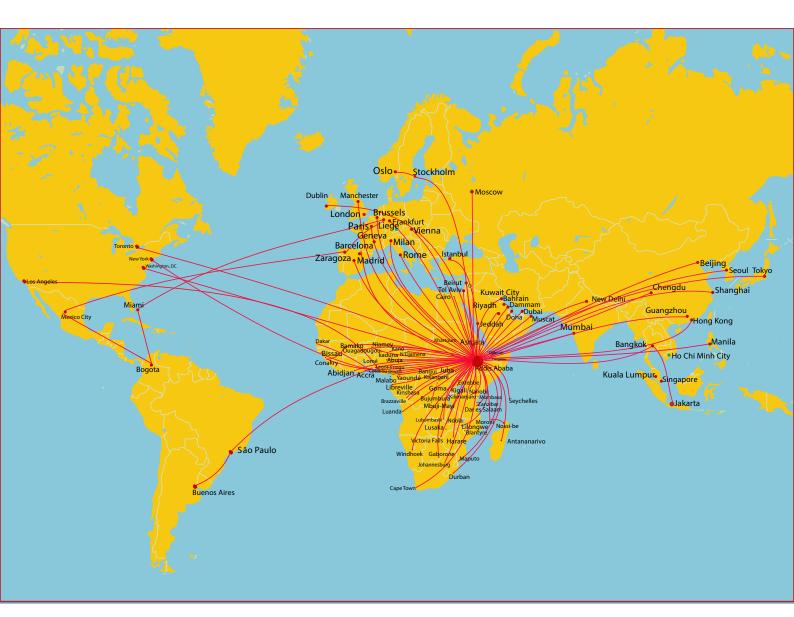

Living its motto of Bringing Africa Together and Beyond, Ethiopian has created a missing link through its vast African network to 61 cities and more than 120 international passenger and cargo destinations, with daily and more flights, with a minimum layover in Addis Ababa. As a veteran African carrier, Ethiopian has positioned vast Intra-Africa network better than any Airline.

### More than 120 International Destinations in Five Continents

THE OWNER

COLUMN DISTURB