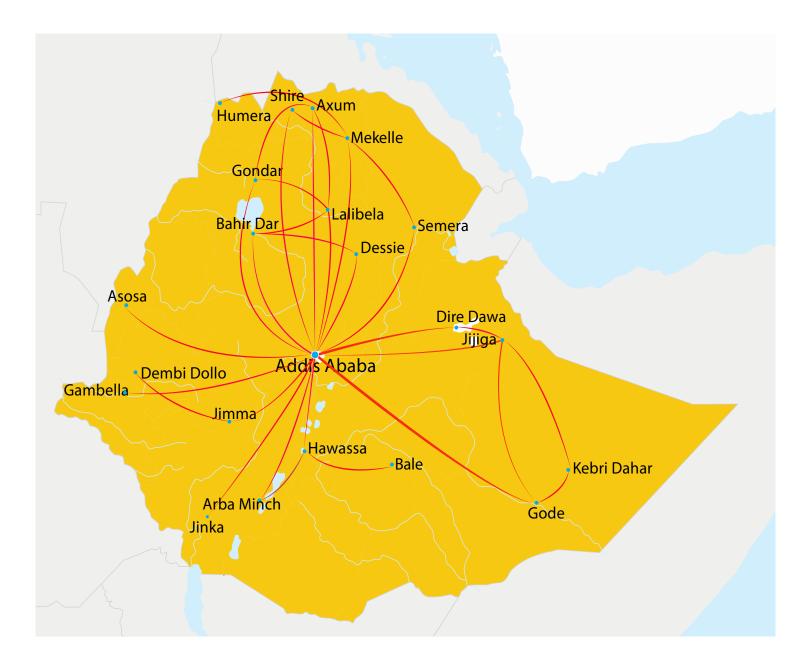

|  |  |

| Fleet on Order                           |                               |
|------------------------------------------|-------------------------------|
|                                          | 12- Airbus A350-900XWB        |
| Long Range Passenger Services            | 6- Boeing B787-9              |
|                                          | 28- Boeing B737 MAX 8s        |
|                                          | 1- Boeing B777-200LRF (cargo) |
| Regional and Domestic Passenger Services | 10- Q400 Bombardier           |
| Total Fleet on Order                     | 57                            |





### More than 120 International Destinations in Five Continents

THE OWNER







COLUMN DISTURB





### More than 22 Domestic Destinations

ITAL APART





### Ethiopian Cargo Network

### The Largest Cargo Network Operator in Africa 54 Cargo Destinations







Partner Airlines

**ASKY Airlines Route Network** 



Malawian Airlines Route Network







CAR SPACE



Ethiopian - Mozambique Airlines Route Network





### **Code Share Partners**

THE OWNER

| Aegean Airlines | All Nippon Airways | ELAL Israel Airlines      | Rwanda Air            | Turkish Airlines           |
|-----------------|--------------------|---------------------------|-----------------------|----------------------------|
| Air Canada      | Asiana Airlines    | Kuwait Airways            | Scandinavian Airlines | United Airlines            |
| Air China       | ASKY Airline       | LAM/Mozambique<br>Airline | Shenzhen Airlines     | Azul Brazilian<br>Airlines |
| Ai