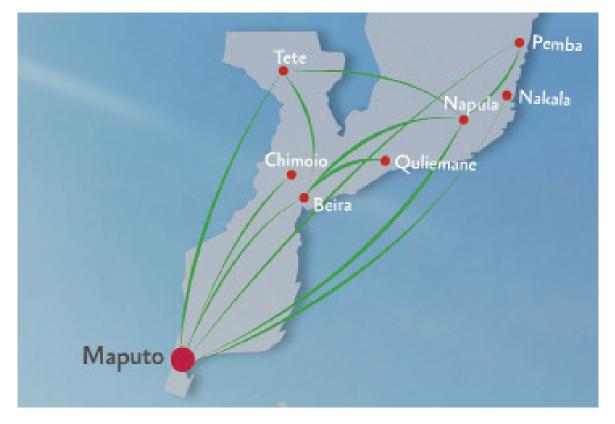

### Ethiopian Cargo Network

### The Largest Cargo Network Operator in Africa 54 Cargo Destinations

Partner Airlines

**ASKY Airlines Route Network** 

Malawian Airlines Route Network

CAR SPACE

Ethiopian - Mozambique Airlines Route Network

#### Ethiopian Cargo

Ethiopian Cargo and Logistics services is the largest cargo network operator in Africa. Currently With our dedicated 9 - Boeing 777-200LRF and 2 - Boeing 737-800 freighters, we serve 54 cargo destinations in Africa, the Gulf, the Middle East, Asia, Europe and North Americas with an average daily uplift of over 650 tons on top of the belly hold capacity with a daily uplift of over 200 tons. With this, it has achieved the highest aircraft daily utilization of over 17 hours on its B777FS. Ethiopia is perfectly situated in the center of the emerging economies contributing its part to the growth trade and tourism partnership between countries as well as between