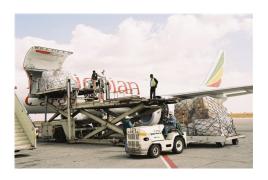

#### Ethiopian Cargo

Ethiopian Cargo and Logistics services is the largest cargo network operator in Africa. Currently With our dedicated 9 - Boeing 777-200LRF and 2 - Boeing 737-800 freighters, we serve 54 cargo destinations in Africa, the Gulf, the Middle East, Asia, Europe and North Americas with an average daily uplift of over 650 tons on top of the belly hold capacity with a daily uplift of over 200 tons. With this, it has achieved the highest aircraft daily utilization of over 17 hours on its B777FS. Ethiopia is perfectly situated in the center of the emerging economies contributing its part to the growth trade and tourism partnership between countries as well as between

continents. Ethiopian has inaugurated a state-of-the-art cargo terminal II, which upgrades the cargo handling capacity close to a million tons per annum together with the existing cargo terminal I. When the 600,000 tons capacity phase II of the cargo expansion completes, Ethiopian Cargo and Logistics services will have an over all annual capacity of over 1.5 million tons. BY Revising its vision 2025, Ethiopian Cargo and Logistics services services is now planning to serve 57 freighter dedicated destinations using 18 jet cargo aircraft.