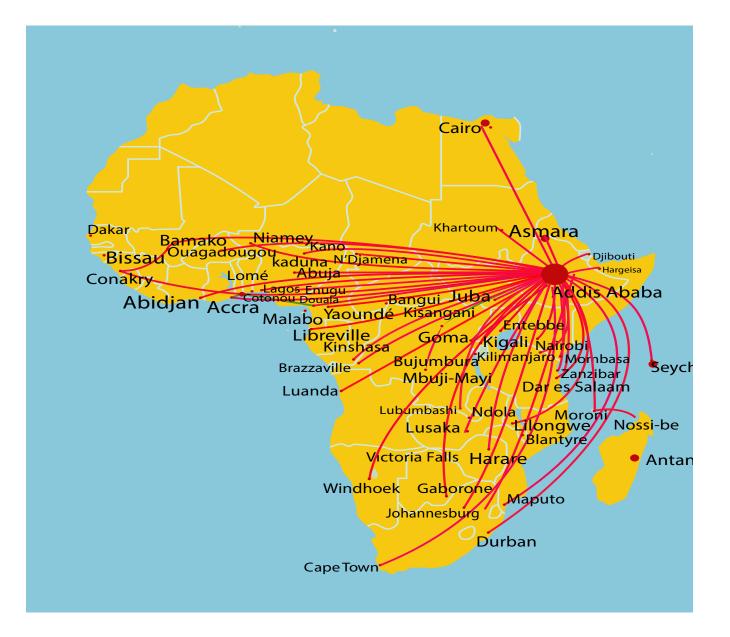

Living its motto of Bringing Africa Together and Beyond, Ethiopian has created a missing link through its vast African network to 61 cities and more than 120 international passenger and cargo destinations, with daily and more flights, with a minimum layover in Addis Ababa. As a veteran African carrier, Ethiopian has positioned vast Intra-Africa network better than any Airline.

### The Largest Cargo Network Operator in Africa 54 Cargo Destinations

Partner Airlines

**ASKY Airlines Route Network** 

Malawian Airlines Route Network

CAR SPACE

Ethiopian - Mozambique Airlines Route Network