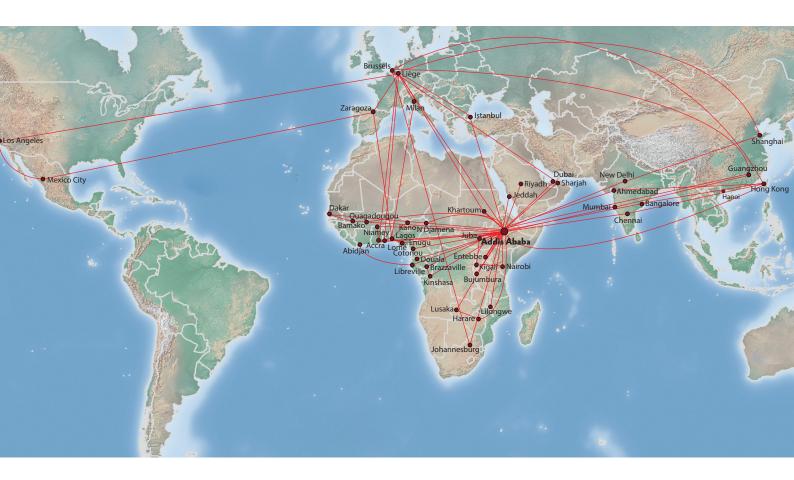

### More than 120 International Destinations in Five Continents

THE OWNER

COLUMN DISTURB