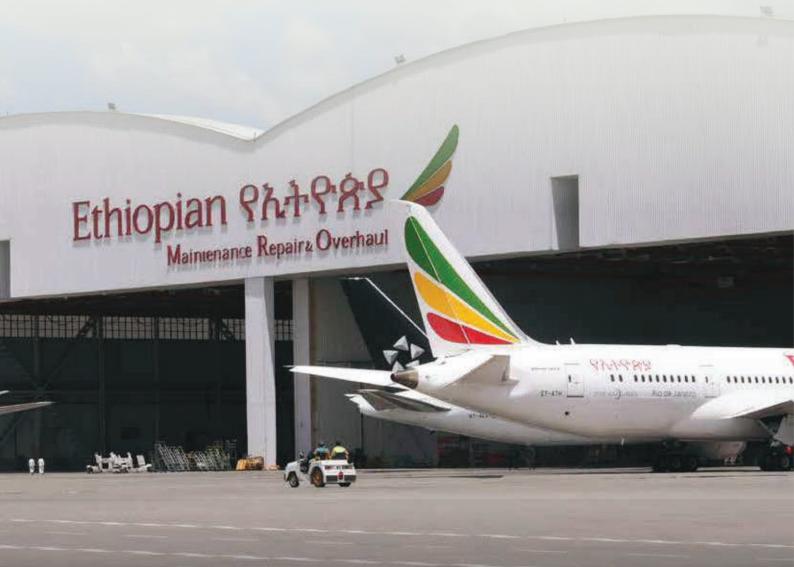

#### Ethiopian Maintenance Repair and Overhaul (MRO)

The scale of the MRO operation at Ethiopian is mesmerizing. It is the largest MRO service in Africa and serves Africa and the Middle East. The facility is fully equipped with Hangars, Engine and Component Maintenance workshops with all equipment needed to repair/overhaul aircraft, engines and components. Even if you have flown numerous times, you might not have fully appreciated the size of the largest civil jet engines until you are up close with these huge engines as you walk through the workshop. Established in 1957, Ethiopian MRO provides Line Maintenance services at stations where Ethiopian flies and extends the services to other operators. The facility is fully certified by the ETCAA, FAA and EASA. Ethiopian MRO offers world-class services to its customers and helps make Ethiopian one of the most dependable and safest airlines in the world.