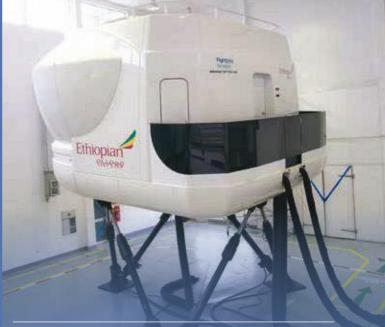

#### **Full Flight Simulator**

These are the most technologically advanced aircraft as a sign of the company's commitment to leading Africa's aviation industry. We have simulators for all the aircraft we fly; A350, B787, B777, B767/B757, B737 and Q400.