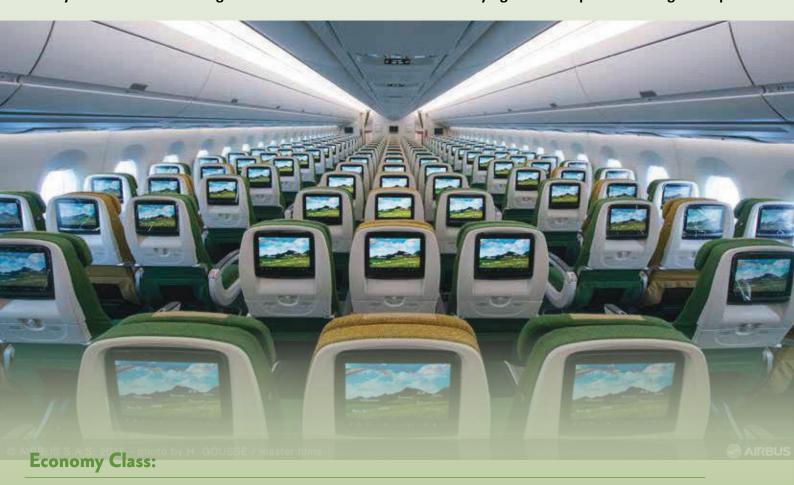

#### ETHIOPIAN, FOUR STAR GLOBAL AIRLINE WITH TWO SERVICE CLASSES

Graced with an African flavored Ethiopian hospitality, our Economy class is equipped with the best entertainment options, ensuring a memorable flight. From Blockbuster Hollywood films to TV shows and destination guides you'll have all the entertainment you need right at your screen.