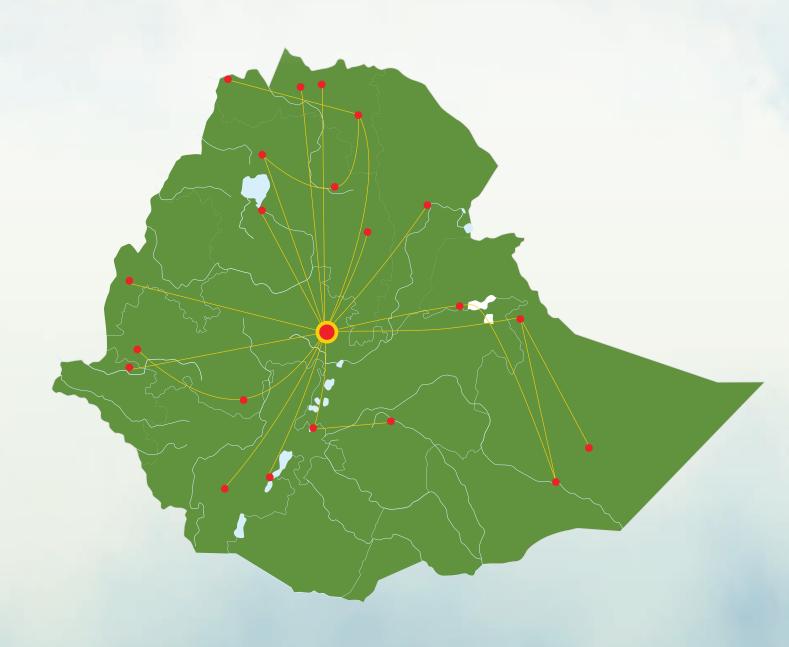

| <b>37</b>              |

Total Fleet on Order

37





### MORE 3 1

### INTERNATIONAL DESTINATIONS





A STAR ALLI















# MORE THAN 65 DESTINATIONS IN AFRICA







### MORE THAN DOMESTIC DESTINATIONS







## The Largest Cargo Network Operator 67 Cargo Destinations







#### in Africa







#### PARTNER AIRLINES

#### **ASKY Airlines Route Network**









#### **Code Share Partners**

| Aegean Airlines | All Nippon Airways | ELAL Israel Airlines      | Rwanda Air           | Turkish Airlines        |
|-----------------|--------------------|---------------------------|----------------------|-------------------------|
| Air Canada      | Asiana Airlines    | Kuwait Airways            | TAP Portugal Airline | United Airlines         |
| Air China       | ASKY Airline       | LAM/Mozambique<br>Airline | Shenzhen Airlines    | Azul Brazilian Airlines |
| Air Europa      | Austrian Airlines  | Lufthansa                 | Singapore Airlines   |                         |
| Air India