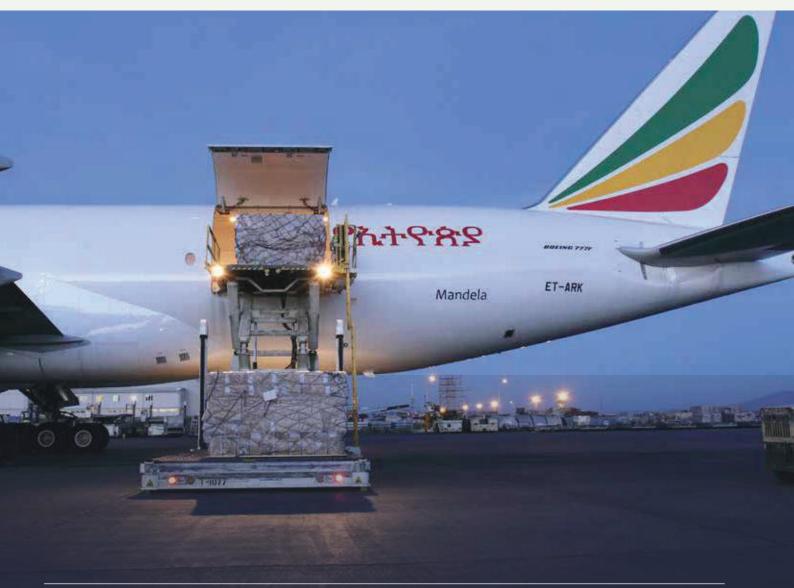

#### Ethiopian Cargo

Ethiopian Cargo and Logistics services is the largest cargo network operator in Africa and has won Best Airline in Africa for 5 Years in a Row. Currently with our 9 - Boeing 777-200LRF, 1- Boeing 767-300F and 4 - Boeing 737-800F dedicated freighters and 129+ passenger aircrafts, we serve 66 cargo dedicated and 130+ passenger destinations in Africa, the Middle East, Asia, Europe and the Americas with an average daily uplift of over 2000 tons of which over 611 tons is transported in a belly hold capacity. With human capital number of more than 17000 employees, it has achieved the highest aircraft daily utilization over 17 hours on its B777FS. With a modern warehouse of one million tons annual storage capacity, fully automated with state-of-the-art technologies, Ethiopian Cargo is providing its service globally. Through a revision of its vision 2025, Ethiopian Cargo and Logistics Services is planning to grow its cargo network to 90 destinations and operate 37 freighter aircrafts by 2035.