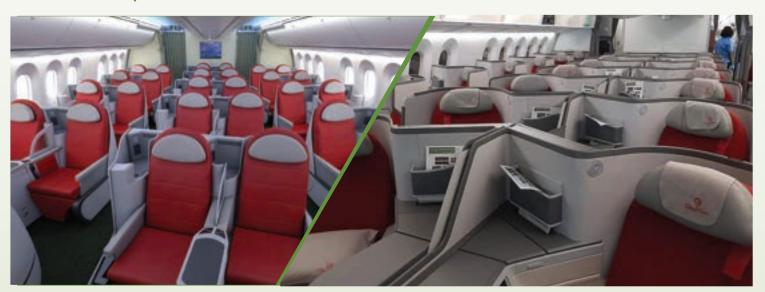

#### ETHIOPIAN, FOUR STAR GLOBAL AIRLINE WITH TWO SERVICE CLASSES

#### **Cloud Nine:**

Combining First and Business Class services, Cloud Nine (2-2-2 and 1-2-1 configuration) has the space, comfort and style with numerous Inflight Entertainment choices that makes flying with Ethiopian an even greater pleasure.