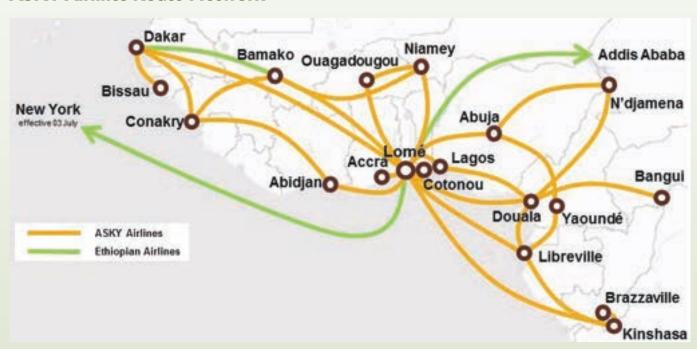

| <b>37</b>              |

Total Fleet on Order

37





### MORE 3 1

### INTERNATIONAL DESTINATIONS





A STAR ALLI















# MORE THAN 65 DESTINATIONS IN AFRICA







### MORE THAN DOMESTIC DESTINATIONS







## The Largest Cargo Network Operator 67 Cargo Destinations







#### in Africa







#### PARTNER AIRLINES

#### **ASKY Airlines Route Network**









#### **Code Share Partners**

| Aegean Airlines | All Nippon Airways | ELAL Israel Airlines      | Rwanda Air           | Turkish Airlines        |
|-----------------|--------------------|---------------------------|----------------------|-------------------------|
| Air Canada      | Asiana Airlines    | Kuwait Airways            | TAP Portugal Airline | United Airlines         |
| Air China       | ASKY Airline       | LAM/Mozambique<br>Airline | Shenzhen Airlines    | Azul Brazilian Airlines |
| Air Europa      | Austrian Airlines  | Lufthansa                 | Singapore Airlines   |                         |
| Air India       | Avianca Brazil     | Malaysian Airlines        |                      |                         |
| Air Namibia     | Egypt Air          | Oman Air