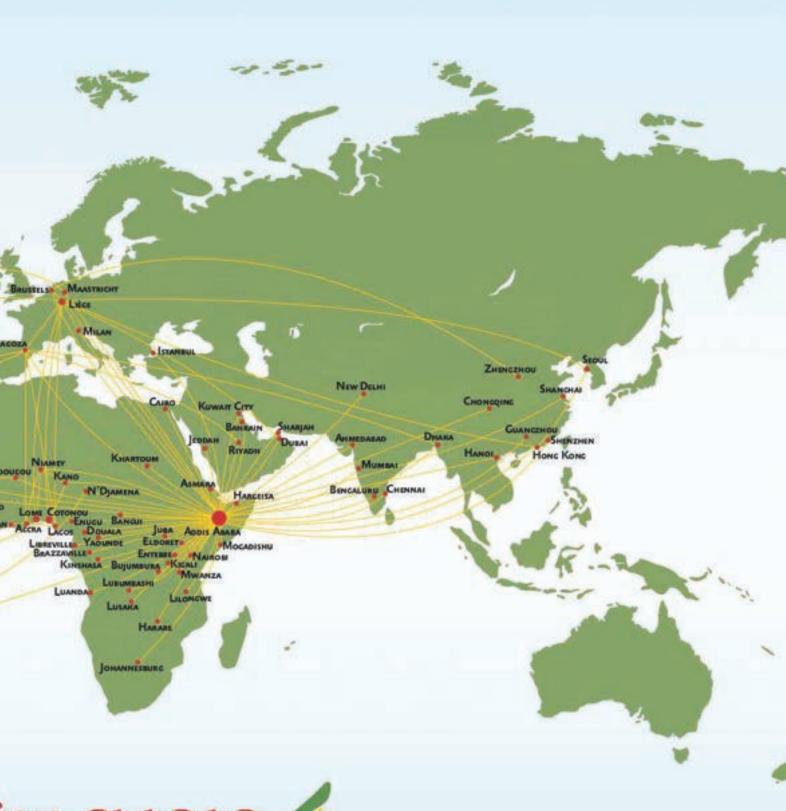

Ethiopian started its operation with five C-47 aircrafts back in 1946, and made its debut fight to Cairo via Asmara. Ever since, it has been growing in leaps and bounds, and continued to introduce cutting-edge aviation technology and systems. As aviation technology leader, Ethiopian was a pioneer in ushering in new aviation technology into Africa including the first jet airplane as well as the first B767, B777-200LR, B787 Dreamliner, and 787-9 in the continent. Ethiopian also led the way in operating Africa's first Airbus A350 XWB. Currently, the airline has a fleet of more than 144 modern aircraft with average fleet age of five years; it also has 31 ultramodern aircraft on order. Living its motto of Bringing Africa Together and Beyond, Ethiopian has created Africa-wide and transcontinental air connectivity networks linking its main hub Addis Ababa to the rest of the world. The airline serves 131 international passenger and cargo destinations, including 63 African cities, with daily and multiple flights with a minimum layover in Addis. As a veteran carrier serving a vast intra-African network, Ethiopian flies to more destinations in the continent than any other airline.

## The Largest Cargo Network Operator 67 Cargo Destinations

#### Ethiopian Cargo

Ethiopian Cargo and Logistics services is the largest cargo network operator in Africa and has won Best Airline in Africa for 5 Years in a Row. Currently with our 9 - Boeing 777-200LRF, 1- Boeing 767-300F and 4 - Boeing 737-800F dedicated freighters and 129+ passenger aircrafts, we serve 66 cargo dedicated and 130+ passenger destinations in Africa, the Middle East, Asia, Europe and the Americas with an average daily uplift of over 2000 tons of which over 611 tons is transported in a belly hold capacity. With human capital number of more than 17000 employees, it has achieved the highest aircraft daily utilization over 17 hours on its B777FS. With a modern warehouse of one million tons annual storage capacity, fully automated with state-of-the-art technologies, Ethiopian Cargo is providing its service globally. Through a revision of its vision 2025, Ethiopian Cargo and Logistics Services is planning to grow its cargo network to 90 destinations and operate 37 freighter aircrafts by 2035.