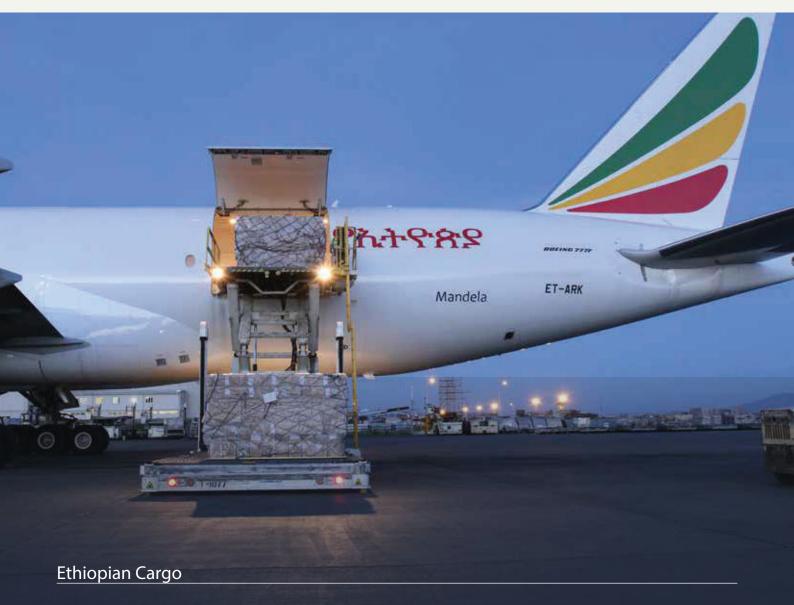

Ethiopian Cargo and Logistics services is the largest cargo network operator in Africa. Currently with our 9 - Boeing 777-200LRF and 4 - Boeing 737-800F dedicated freighters, we serve 66 cargo destinations in Africa, the Middle East, Asia, Europe and the Americas with an average daily uplift of over 2000 tons of which over 611 tons is transported in a belly hold capacity. With human capital number of more than 17000 employees, it has achieved the highest aircraft daily utilization over 17 hours on its B777FS. With a modern warehouse of 1 million tons storage capacity, fully automated with one of the latest aviation Cargo IT systems and technologies, Ethiopian Cargo is providing its service globally. Through a revision of its vision 2025, Ethiopian Cargo and Logistics Services is planning to grow its cargo destinations and cargo operating aircraft to an impressive number by 2035.