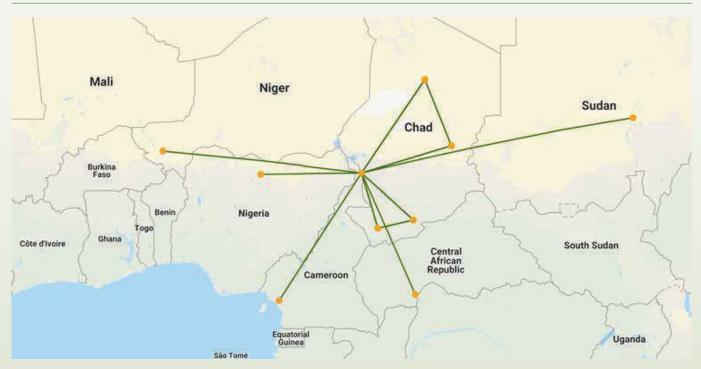

| 35                     |  |  |  |  |





MORE THAN 128

INTERN ATIONAL DES

TIN ATIONS IN FIVE CONTINENTS

















# MORE THAN 62 DESTINATIONS IN AFRICA







# MORE THAN DOMESTIC DESTINATIONS







# The Largest Cargo Network Operator 67 Cargo Destinations







# in Africa









#### PARTNER AIRLINES

### **ASKY Airlines Route Network**



#### Malawian Airlines Route Network







## **TChadia Airlines Route Network**



# Ethiopian - Mozambique Airlines Route Network







# **Code Share Partners**

| Aegean Airlines | All Nippon Airways | ELAL Israel Airlines      | Rwanda Air           | Turkish Airlines        |
|-----------------|--------------------|---------------------------|----------------------|-------------------------|
| Air Canada      | Asiana Airlines    | Kuwait Airways            | TAP Portugal Airline | United Airlines         |
| Air China       | ASKY Airline       | LAM/Mozambique<br>Airline | Shenzhen Airlines    | Azul Brazilian Airlines |
| Air Europa      | Austrian Airlines  | Lufthansa                 | Singapore Airlines   |                         |
| Air India       | Avianca Brazil     | Malaysian Airlines        |                      |                         |
| Air Na