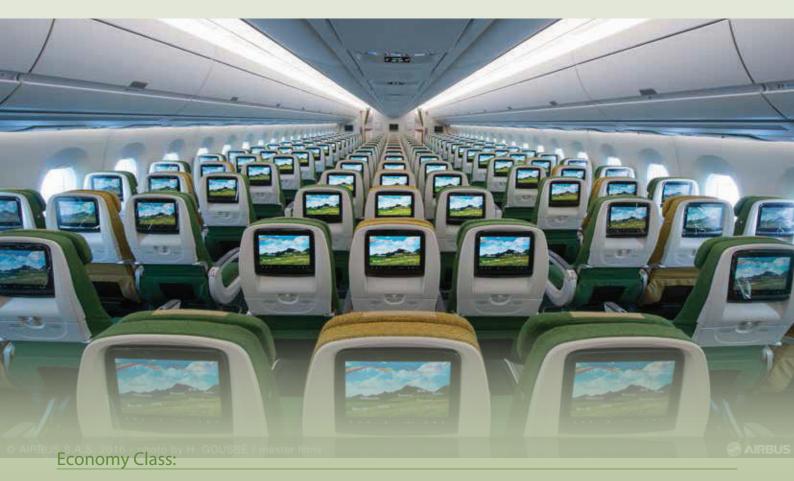

Graced with an African flavored Ethiopian hospitality, our Economy class is equipped with the best entertainment options, ensuring a memorable flight. From Blockbuster Hollywood films to TV shows and destination guides you'll have all the entertainment you need right at your screen.