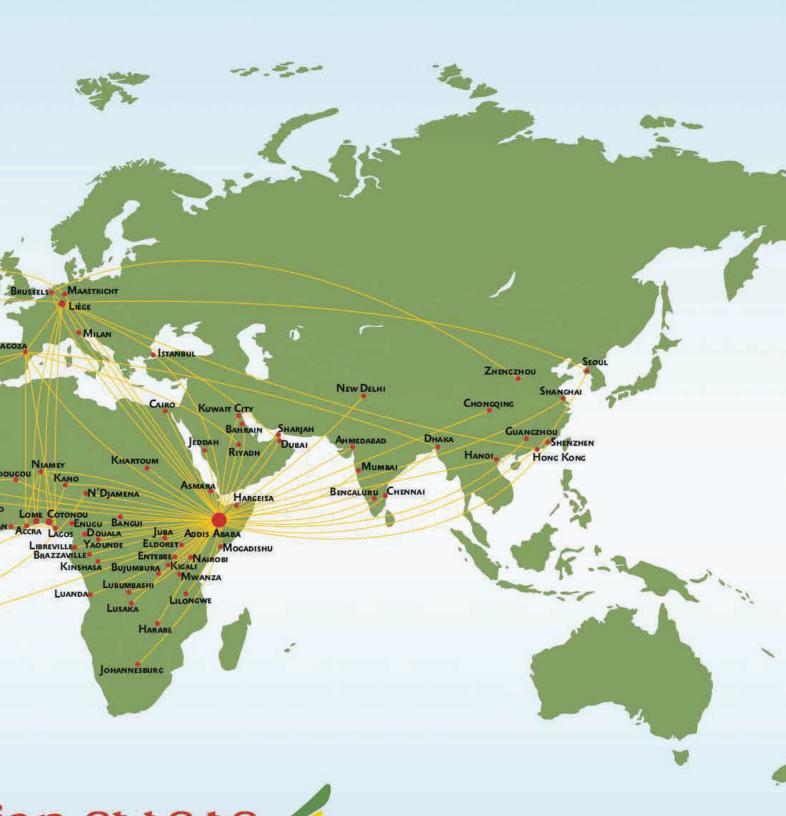

MORE THAN 128

INTERN ATIONAL DES

TIN ATIONS IN FIVE CONTINENTS

# MORE THAN 62 DESTINATIONS IN AFRICA