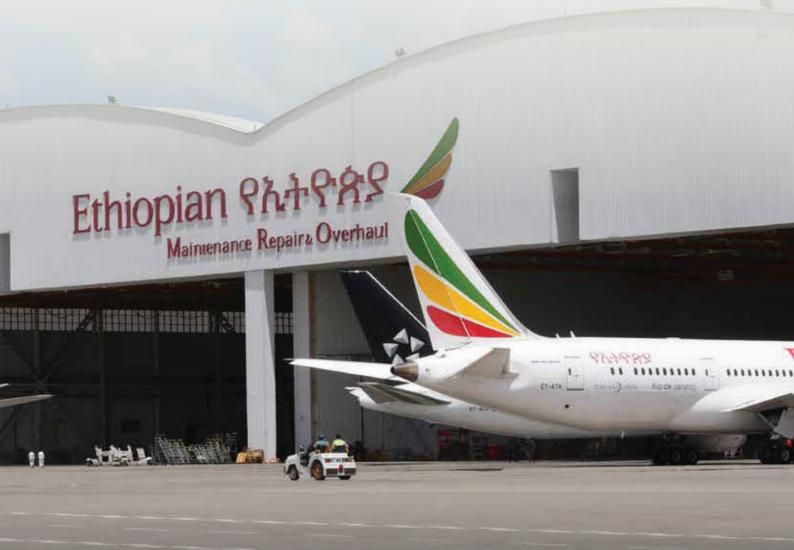

# Ethiopian Maintenance Repair and Overhaul (MRO)

The scale of the MRO operation at Ethiopian is mesmerizing. It is the largest MRO service in Africa and serves Africa and the Middle East. The facility is fully equipped with Hangars, Engine and Component Maintenance workshops with all equipment needed to repair/overhaul aircraft, engines and components. Even if you have flown numerous times, you might not have fully appreciated the size of the largest civil jet engines until you are up close with these huge engines as you walk through the workshop. Established in 1957, Ethiopian MRO provides Line Maintenance services at stations where Ethiopian flies and extends the services to other operators. The facility is fully certified by the ETCAA, FAA and EASA. Ethiopian MRO offers world-class services to its customers and helps make Ethiopian one of the most dependable and safest airlines in the world