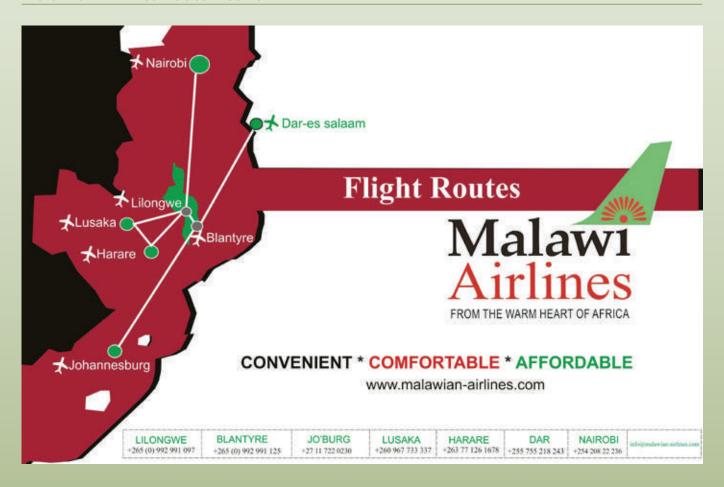

| 35                     |  |  |  |  |





MORE THAN 128

INTERN ATIONAL DES

TIN ATIONS IN FIVE CONTINENTS

















# MORE THAN 62 DESTINATIONS IN AFRICA







# MORE THAN DOMESTIC DESTINATIONS







# The Largest Cargo Network Operator 67 Cargo Destinations







# in Africa









#### PARTNER AIRLINES

### **ASKY Airlines Route Network**



#### Malawian Airlines Route Network







## **TChadia Airlines Route Network**



# Ethiopian - Mozambique Airlines Route Network







# **Code Share Partners**

| Aegean Airlines | All Nippon Airways | ELAL Israel Airlines      | Rwanda Air           | Turkish Airlines        |
|-----------------|--------------------|---------------------------|----------------------|-------------------------|
| Air Canada      | Asiana Airlines    | Kuwait Airways            | TAP Portugal Airline | United Airlines         |
| Air China       | ASKY Airline       | LAM/Mozambique<br>Airline | Shenzhen Airlines    | Azul Brazilian Airlines |
| Air Europa      | Austrian Airlines  | Lufthansa                 | Singapore Airlines   |                         |
| Air India       | Avianca Brazil     | Malaysian Airlines        |