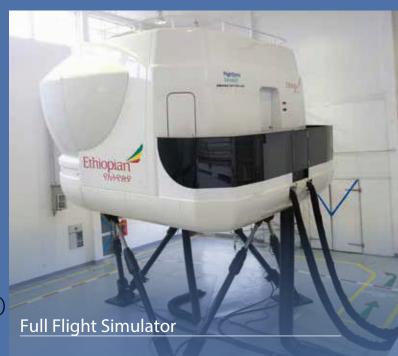

### **Ethiopian Aviation Academy (EAA)**

Ethiopian Aviation Academy (EAA) is the largest and

most modern aviation academy in Africa recognized as ICAO regional Training Center of Excellence. To train aviation professionals from classrooms to simulator training, EAA offers leading industry standard training for pilots, aircraft technicians, cabin attendants and ground services staff both for initial and recurrent students. The Leadership & Career Development Center is also training thousands in Management and Leadership Skills. Our cabin crew training simulates real-time scenarios with training aircraft designed for emergency drills and service trainings. Our pilot training school uses light aircraft for its basic training and simulators. Full flight simulators of all fleets Ethiopian operates are available for pilot training. Virtual Maintenance Trainers (VMTs) and various workshops feature our aircraft maintenance training. Beyond these, our academy develops standard training packages including e-learning and virtual classroom training. Trainee services include a trainee's cafeteria, dormitories, an administration complex and a plush new auditorium. The academy plans to take in 4,000 students a year in its training programs

These are the most technologically advanced aircraft as a sign of the company's commitment to leading Africa's aviation industry. We have simulators for all the aircraft we fly; A350, B787, B777, B767/B757, B737 and Q400